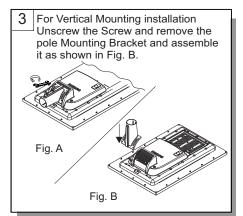

## **Installation Instruction**

## **Dimensions**





ta  $35^{\circ}$ 





: LED(4500 lumen) Lamp

Voltage : 12.8 V DC

IP Classification : IP 65

Net Weight : 19 Kg

Max. Projected Area : 0.411 m<sup>2</sup>

Application : Solar Street Light













\* Note - Representation product images and actual product may vary based on versions

## Precaution:

- 1. This luminaire will not operate below 0 degree ambient.
- 2. Maximum installation height is 5m.
- 3. Before installation check the luminaire by pressing the switch and make sure that it is glowing.
- 4. After three months of manufacturing it is necessary to check the glowing of the luminaire, if it is not working then contact to customer care.
- 5. The Light source of this luminaire is not replaceable; when the light source reaches its end of life the whole luminaire shall be replaced.