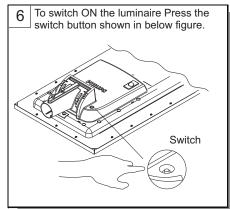

## **Installation Instruction**

## **Dimensions**





ta  $35^{\circ}$ 





: LED(4500 lumen) Lamp

Voltage : 12.8 V DC

IP Classification : IP 65

Net Weight : 19 Kg

Max. Projected Area : 0.411 m<sup>2</sup>

Application : Solar Street Light













\* Note - Representation product images and actual product may vary based on versions

## Precaution:

- 1. This luminaire will not operate below 0 degree ambient.
- 2. Maximum installation height is 5m.
- 3. Before installation check the luminaire by pressing the switch and make sure that it is glowing.
- 4. After three months of manufacturing it is necessary to check the glowing of the luminaire, if it is not working then contact to customer care.
- 5. The Light source of this luminaire is not replaceable; when the light source reaches its end of life the whole luminaire shall be replaced.