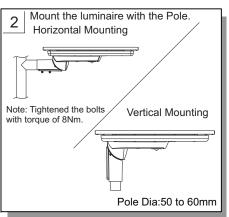

## **Installation Instruction**

## **Dimensions**





ta  $35^{\circ}$ 





: LED(4500 lumen) Lamp

Voltage : 12.8 V DC

IP Classification : IP 65

Net Weight : 19 Kg

Max. Projected Area : 0.411 m<sup>2</sup>

Application : Solar Street Light













\* Note - Representation product images and actual product may vary based on versions

## Precaution:

- 1. This luminaire will not operate below 0 degree ambient.
- 2. Maximum installation height is 5m.
- 3. Before installation check the luminaire by pressing the switch and make sure that it is glowing.
- 4. After three months of manufacturing it is necessary to check the glowing of the luminaire, if it is not working then contact to customer care.
- 5. The Light source of this luminaire is not replaceable; when the light source reaches its end of life the whole luminaire shall be replaced.