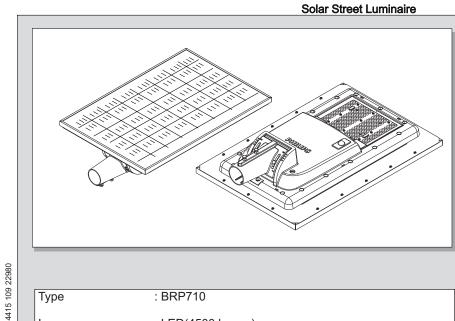

## **Dimensions**

ta  $35^{\circ}$ 

: LED(4500 lumen) Lamp

Voltage : 12.8 V DC

IP Classification : IP 65

Net Weight : 19 Kg

Max. Projected Area : 0.411 m<sup>2</sup>

Application : Solar Street Light

\* Note - Representation product images and actual product may vary based on versions