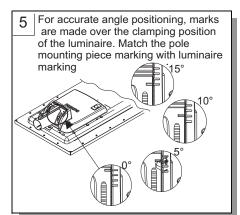

## **Installation Instruction**

## **Dimensions**





ta  $35^{\circ}$ 





: LED(4500 lumen) Lamp

Voltage : 12.8 V DC

IP Classification : IP 65

Net Weight : 19 Kg

Max. Projected Area : 0.411 m<sup>2</sup>

Application : Solar Street Light













\* Note - Representation product images and actual product may vary based on versions

## Precaution:

- 1. This luminaire will not operate below 0 degree ambient.
- 2. Maximum installation height is 5m.
- 3. Before installation check the luminaire by pressing the switch and make sure that it is glowing.
- 4. After three months of manufacturing it is necessary to check the glowing of the luminaire, if it is not working then contact to customer care.
- 5. The Light source of this luminaire is not replaceable; when the light source reaches its end of life the whole luminaire shall be replaced.