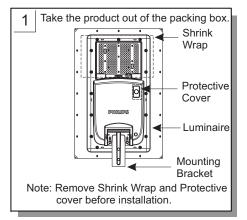

## **Installation Instruction**

## **Dimensions**





ta  $35^{\circ}$ 





: LED(4500 lumen) Lamp

Voltage : 12.8 V DC

IP Classification : IP 65

Net Weight : 19 Kg

Max. Projected Area : 0.411 m<sup>2</sup>

Application : Solar Street Light













\* Note - Representation product images and actual product may vary based on versions

## Precaution:

- 1. This luminaire will not operate below 0 degree ambient.
- 2. Maximum installation height is 5m.
- 3. Before installation check the luminaire by pressing the switch and make sure that it is glowing.
- 4. After three months of manufacturing it is necessary to check the glowing of the luminaire, if it is not working then contact to customer care.
- 5. The Light source of this luminaire is not replaceable; when the light source reaches its end of life the whole luminaire shall be replaced.