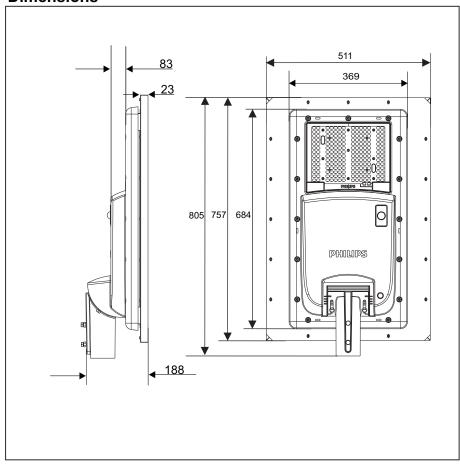

## **Dimensions**

ta  $35^{\circ}$ 

: LED(4500 lumen) Lamp

Voltage : 12.8 V DC

IP Classification : IP 65

Net Weight : 19 Kg

Max. Projected Area : 0.411 m<sup>2</sup>

Application : Solar Street Light