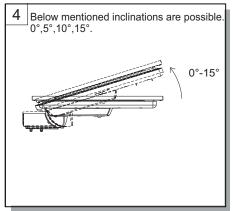

## **Installation Instruction**

## **Dimensions**





ta  $35^{\circ}$ 





: LED(4500 lumen) Lamp

Voltage : 12.8 V DC

IP Classification : IP 65

Net Weight : 19 Kg

Max. Projected Area : 0.411 m<sup>2</sup>

Application : Solar Street Light













\* Note - Representation product images and actual product may vary based on versions

## Precaution:

- 1. This luminaire will not operate below 0 degree ambient.
- 2. Maximum installation height is 5m.
- 3. Before installation check the luminaire by pressing the switch and make sure that it is glowing.
- 4. After three months of manufacturing it is necessary to check the glowing of the luminaire, if it is not working then contact to customer care.
- 5. The Light source of this luminaire is not replaceable; when the light source reaches its end of life the whole luminaire shall be replaced.