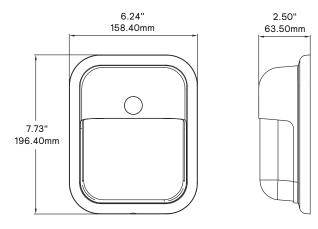

# **SWL** Square wall light LED

### Compact and economical

- Wall mount fixture ideal for doorways, entryways and other areas.
- Cost-effective enhanced LED performance means you won't have to sacrifice quality for your budget.
- Built-in photocell for automatic dusk to dawn lighting allow for even more cost-savings.
- Easy installation, the SWL Square wall light mounts to a standard 4" junction box with a galvanized mounting plate.
- · One-piece housing with a tough polycarbonate lens.
- · 5 year limited warranty.