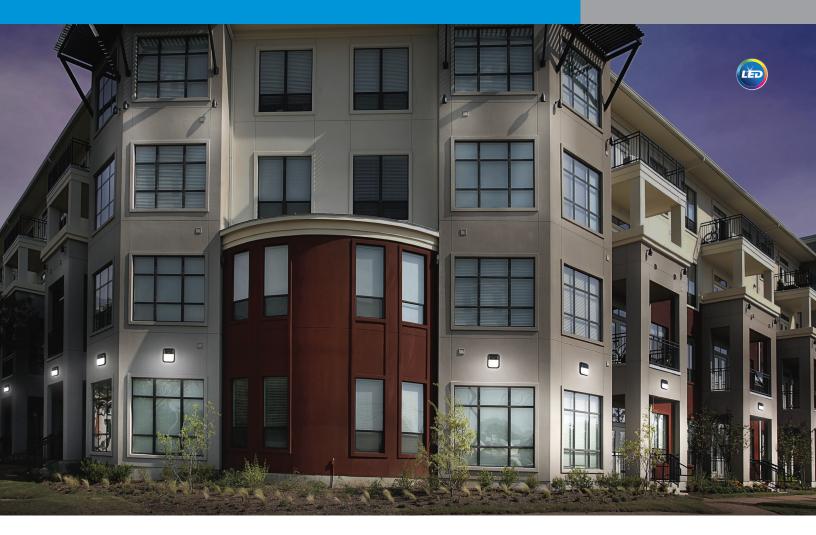

# Compact & economical never looked so good

The Stonco LED SWL Square wall light is the easy answer for general purpose wall mount lighting, with a simple clean design and excellent value.

With automatic dusk-to-dawn lighting, SWL is ideal for over doors, entry ways and other general purpose wall mount applications. Featuring energy saving LED performance, Square wall light offers one of the most affordable and efficient solutions on the market.

Let the SWL Square wall light illuminate your project.

### Compact and economical

- Wall mount fixture ideal for doorways, entryways and other areas.
- Cost-effective enhanced LED performance means you won't have to sacrifice quality for your budget.
- Built-in photocell for automatic dusk to dawn lighting allow for even more cost-savings.
- Easy installation, the SWL Square wall light mounts to a standard 4" junction box with a galvanized mounting plate.
- · One-piece housing with a tough polycarbonate lens.
- · 5 year limited warranty.