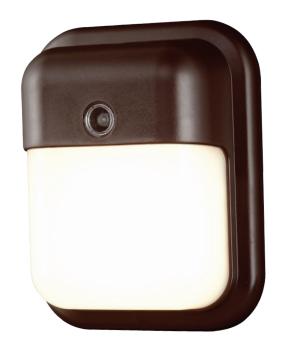

# **SWL** Square wall light LED

### Compact and economical

- Wall mount fixture ideal for doorways, entryways and other areas.
- Cost-effective enhanced LED performance means you won't have to sacrifice quality for your budget.
- Built-in photocell for automatic dusk to dawn lighting allow for even more cost-savings.
- Easy installation, the SWL Square wall light mounts to a standard 4" junction box with a galvanized mounting plate.
- · One-piece housing with a tough polycarbonate lens.
- · 5 year limited warranty.