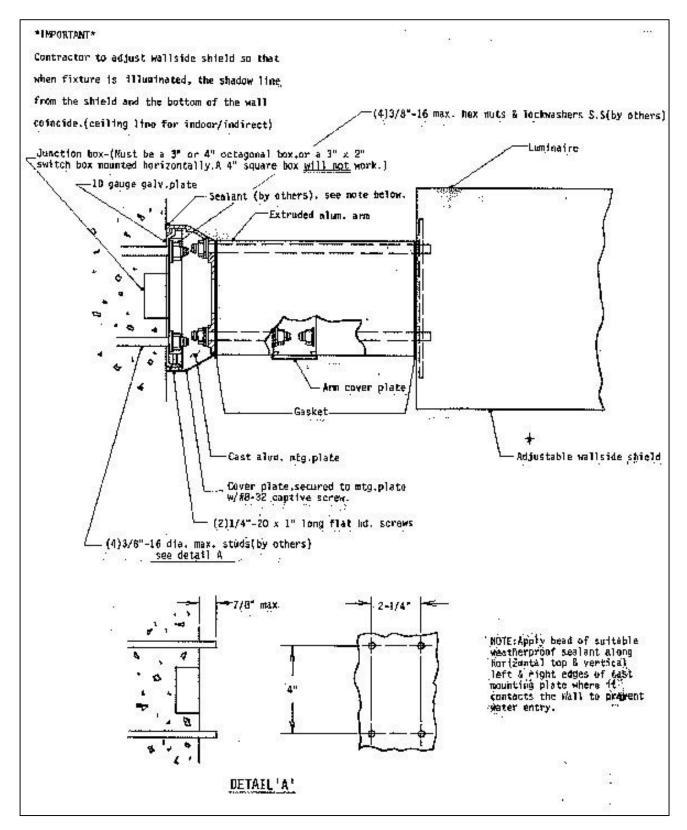

## by (s)ignify

www.gardcolighting.com

## INSTALLATION INSTRUCTIONS FORM 10 SQUARE BE, BH WALL BRACKET



© 2018 Signify Holding. All rights reserved. This document contains information relating to the product portfolio of Signify which information may be subject to change. No representation or warranty as to the accuracy or completeness of the information included herein is given and any liability for any action in reliance thereon is disclaimed. The information presented in this document is not intended as any commercial offer and does not form part of any quotation or contract. All trademarks are owned by Signify Holding or their respective owners.