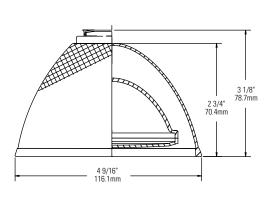

# **Track Lighting**

Par-Tech

8239 Mesh Shade PAR30

| Project:  |      |  |
|-----------|------|--|
| Location: |      |  |
| Cat.No:   |      |  |
| Туре:     |      |  |
| Lamps:    | Qty: |  |
| Notes:    |      |  |

#### **Features**

- 1. Shade Attachment: Zinc plated and painted C.R. steel. Bayonet fitting.
- 2. Shade: Single piece painted wire mesh.