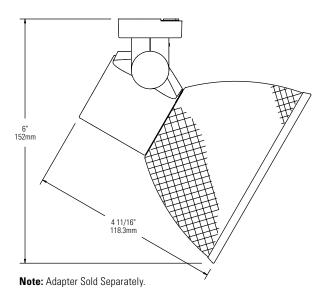

# **Track Lighting**

Par-Tech

8239 Mesh Shade PAR30

| Project:  |      |  |
|-----------|------|--|
| Location: |      |  |
| Cat.No:   |      |  |
| Туре:     |      |  |
| Lamps:    | Qty: |  |
| Notes:    |      |  |

#### **Features**

- 1. Shade Attachment: Zinc plated and painted C.R. steel. Bayonet fitting.
- 2. Shade: Single piece painted wire mesh.