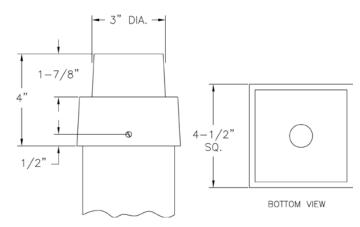

#### CONSTRUCTION:

Cast aluminum tenon. Tenon slips over 4" square post. 1" dia. Wireway hole top center. 4 Set screws supplied.

### Height:

Width:

4 1/2"