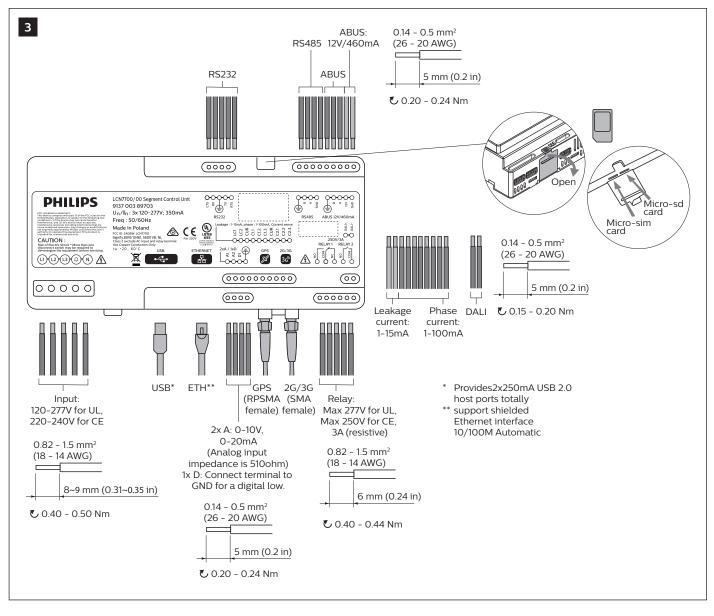

## **PHILIPS**

Segment Control Unit

LCN7700



## Installation Instructions

Instructions d'installation Instrucciones de instalación Istruzioni per l'installazione Installatie-instructies Installationsanweisungen インストール手順 安装指示书 إرشادات التركيب









Hereby, Signify declares that the radio equipment type LCN7700 is in compliance with Directive 2014/53/EU. The full text of the EU declaration of conformity is available at the following internet address: <u>www.philips.com/red</u>

© 2018 Signify Holding. All rights reserved. Specifications are subject to change without notice. No representation or warranty as to the accuracy or completeness of the information included herein is given and any liability for any action in reliance thereon is disclaimed. Philips and the Philips Shield Emblem are registered trademarks of Koninklijke Philips N.V. All other trademarks are owned by Signify Holding or their respective owners. 4422 409 43453 27 December 2018



COM 2

NO 2