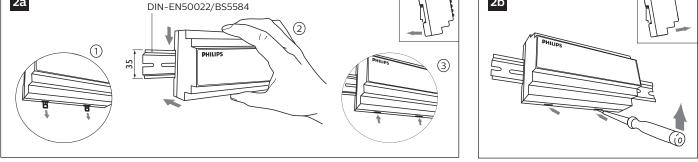

## **PHILIPS**

Segment Control Unit

LCN7700



## Installation Instructions

Instructions d'installation Instrucciones de instalación Istruzioni per l'installazione Installatie-instructies Installationsanweisungen インストール手順 安装指示书 إرشادات التركيب









Hereby, Signify declares that the radio equipment type LCN7700 is in compliance with Directive 2014/53/EU. The full text of the EU declaration of conformity is available at the following internet address: <u>www.philips.com/red</u>

© 2018 Signify Holding. All rights reserved. Specifications are subject to change without notice. No representation or warranty as to the accuracy or completeness of the information included herein is given and any liability for any action in reliance thereon is disclaimed. Philips and the Philips Shield Emblem are registered trademarks of Koninklijke Philips N.V. All other trademarks are owned by Signify Holding or their respective owners. 4422 409 43453 27 December 2018



COM 2

NO 2