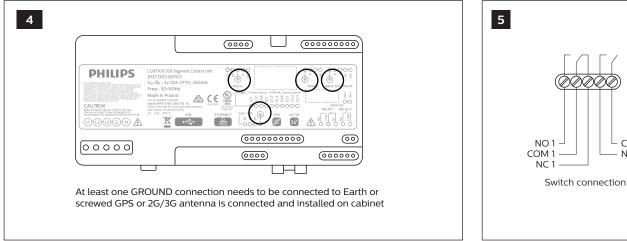

## **PHILIPS**

Segment Control Unit

LCN7700



## Installation Instructions

Instructions d'installation Instrucciones de instalación Istruzioni per l'installazione Installatie-instructies Installationsanweisungen インストール手順 安装指示书 إرشادات التركيب









Hereby, Signify declares that the radio equipment type LCN7700 is in compliance with Directive 2014/53/EU. The full text of the EU declaration of conformity is available at the following internet address: <u>www.philips.com/red</u>

© 2018 Signify Holding. All rights reserved. Specifications are subject to change without notice. No representation or warranty as to the accuracy or completeness of the information included herein is given and any liability for any action in reliance thereon is disclaimed. Philips and the Philips Shield Emblem are registered trademarks of Koninklijke Philips N.V. All other trademarks are owned by Signify Holding or their respective owners. 4422 409 43453 27 December 2018



COM 2

NO 2