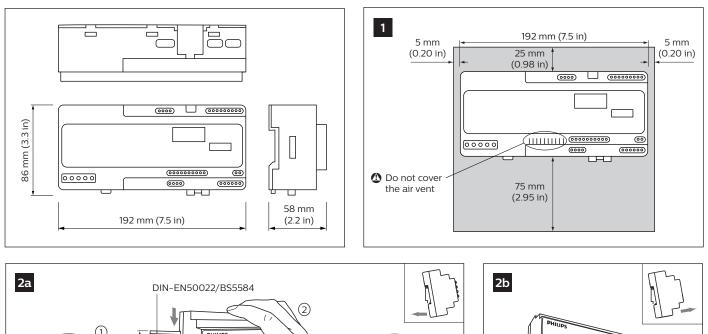

## **PHILIPS**

Segment Control Unit

LCN7700



## Installation Instructions

Instructions d'installation Instrucciones de instalación Istruzioni per l'installazione Installatie-instructies Installationsanweisungen インストール手順 安装指示书 إرشادات التركيب









Hereby, Signify declares that the radio equipment type LCN7700 is in compliance with Directive 2014/53/EU. The full text of the EU declaration of conformity is available at the following internet address: <u>www.philips.com/red</u>

© 2018 Signify Holding. All rights reserved. Specifications are subject to change without notice. No representation or warranty as to the accuracy or completeness of the information included herein is given and any liability for any action in reliance thereon is disclaimed. Philips and the Philips Shield Emblem are registered trademarks of Koninklijke Philips N.V. All other trademarks are owned by Signify Holding or their respective owners. 4422 409 43453 27 December 2018



COM 2

NO 2