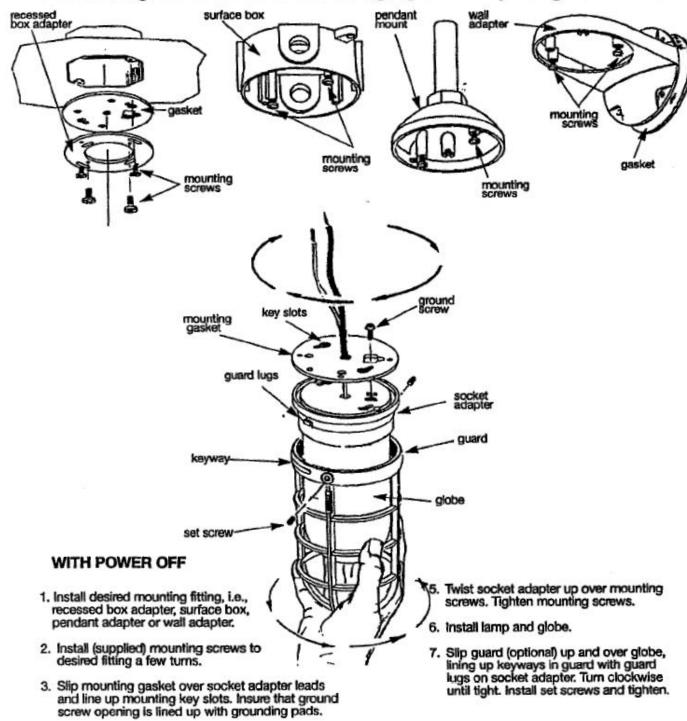

## Mounting Instructions for roughlyte™ vaportight fixtures

 Connect supply leads to socket leads per NEC. Connect supply ground wire to grounding pads with screw supplied.

© 2018 Signify Holding. All rights reserved. This document contains information relating to the product portfolio of Signify which information may be subject to change. No representation or warranty as to the accuracy or completeness of the information included herein is given and any liability for any action in reliance thereon is disclaimed. The information presented in this document is not intended as any commercial offer and does not form part of any quotation or contract. All trademarks are owned by Signify Holding or their respective owners.