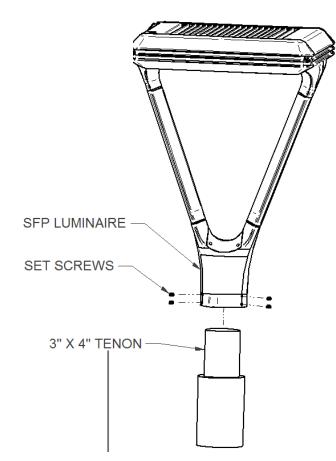

## **INSTALLATION INSTRUCTIONS**

Signify North America Corporation 200 Franklin Square Drive Somerset N.J. 08873, USA

SLENDERFORM POST TOP MOUNTED ON 3" X 4" TENON

Signify Canada Ltd./Signify Canada Ltée. 281 Hillmount Road, Markham, ON, Canada L6C 2S3

NOTE: THIS INSTALLATION INSTRUCTION SHEET IS FOR THE AUTOMATIC PROFILE DIMMING POLE MOUNTING INSTRUCTIONS ARE PROVIDED WITH MOUNTING HARDWARE

- 1. CONNECT LEAD WIRES FROM SLENDERFORM TO INCOMING POWER LEADS BY JOINING LIKE COLORS.
- 2. FIT UNIT ONTO TENON AND SECURE WITH PROVIDED 6X 1/4-20 SET SCREWS.