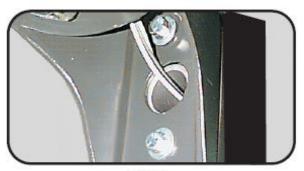

## INSTALLATION INSTRUCTIONS G18 LUMINAIRE ON A SQ. POLE

- 4. Feed luminaire wires into pole. Make electrical connections and secure supply wires using the wire tie anchor mounted to the bolster plate. (Fig 4) Where more than one luminaire is mounted to the pole, make electrical connections after all luminaires are mounted.
- Install pole top cap.
- 6. Aiming arrow on reflector must match aiming direction on site plan. If reflector rotation is required, loosen the (4) screws holding the optical system to the housing. Loosen the (2) thumb screws and slide latches to disengage. (Fig. 5) Remove optical system, reposition as desired and retighten (4) screws and (2) thumb screws previously loosened.
- 7. To install lamp, loosen lamp stabilizer screw and slide stabilizer away from lamp socket. If lamp does not clear the stabilizer, loosen the screw until the stabilizer can be pulled out far enough to rotate out of the way of the lamp. (Fig.6) After installing the lamp, hold the three prong end of the stabilizer against the lamp and tighten the stabilizer screw.
- 8. Re-install door by engaging the hinge end with the door in the almost closed position. Swing door open and lock the hinge clamp by returning the hinge clamp lock to its original position. Re-install all the safely cable. (Fig.7)
- Close door making sure latch is fully engaged.

Fig. 4

Fig. 5

Fig. 6

Fig. 7

© 2018 Signify Holding. All rights reserved. This document contains information relating to the product portfolio of Signify which information may be subject to change. No representation or warranty as to the accuracy or completeness of the information included herein is given and any liability for any action in reliance thereon is disclaimed. The information presented in this document is not intended as any commercial offer and does not form part of any quotation or contract. All trademarks are owned by Signify Holding or their respective owners.