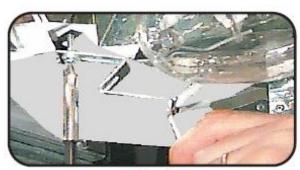

CODES. FAILURE TO DO SO MAY RESULT IN SERIOUS INJURY.

NOTE: FOR INSTALLATION TO OTHER THAN A SQUARE POLE, FOLLOW INSTRUCTIONS PROVIDED WITH THE ADAPTOR KIT.

- Place luminaire with lens facing up on a non-scratching surface.
- 2. Unlatch door and slowly open as far as safety cable will allow. Disengage safety cable from door. Open door further until hinge clamp lock is accessible. Rotate hinge clamp lock to free hinge clamp. (Fig.1) Pull hinge clamp away from hinge. Carefully rotate door toward the closed position until hinge disengages.
- 3. Place luminaire mounting surface against square pole so that mounting holes align. With an assistant holding the luminaire, insert the bolster plate into the inside of the pole with the tapped hole toward the base. Using (1) 3/8-16 bolt, washer and lock washer, secure the luminaire to the tapped hole of the bolster plate. Using the other bolt, washer, lock washer and hex nut, secure the luminaire to the untapped hole of the bolster plate. (Fig.2) Tighten bolts to 20ft. Lbs.

Fig 1

Fig 2

© 2018 Signify Holding. All rights reserved. This document contains information relating to the product portfolio of Signify which information may be subject to change. No representation or warranty as to the accuracy or completeness of the information included herein is given and any liability for any action in reliance thereon is disclaimed. The information presented in this document is not intended as any commercial offer and does not form part of any quotation or contract. All trademarks are owned by Signify Holding or their respective owners.