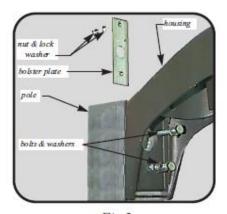

CODES. FAILURE TO DO SO MAY RESULT IN SERIOUS INJURY.

NOTE: FOR INSTALLATION TO OTHER THAN A SQUARE POLE, FOLLOW INSTRUCTIONS PROVIDED WITH THE ADAPTOR KIT.

- Place luminaire with lens facing up on a non-scratching surface.
- 2. Unlatch door and slowly open as far as safety cable will allow. Disengage safety cable from door. Open door further until hinge clamp lock is accessible. Rotate hinge clamp lock to free hinge clamp. (Fig.1) Pull hinge clamp away from hinge. Carefully rotate door toward the closed position until hinge disengages.
- 3. Place luminaire mounting surface against square pole so that mounting holes align. With an assistant holding the luminaire, insert the bolster plate into the inside of the pole with the tapped hole toward the base. Using (1) 3/8-16 bolt, washer and lock washer, secure the luminaire to the tapped hole of the bolster plate. Using the other bolt, washer, lock washer and hex nut, secure the luminaire to the untapped hole of the bolster plate. (Fig.2) Tighten bolts to 20ft. Lbs.

Fig 1

Fig 2

© 2018 Signify Holding. All rights reserved. This document contains information relating to the product portfolio of Signify which information may be subject to change. No representation or warranty as to the accuracy or completeness of the information included herein is given and any liability for any action in reliance thereon is disclaimed. The information presented in this document is not intended as any commercial offer and does not form part of any quotation or contract. All trademarks are owned by Signify Holding or their respective owners.