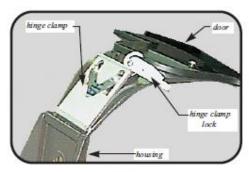

CODES. FAILURE TO DO SO MAY RESULT IN SERIOUS INJURY.

NOTE: FOR INSTALLATION TO OTHER THAN A SQUARE POLE, FOLLOW INSTRUCTIONS PROVIDED WITH THE ADAPTOR KIT.

- Place luminaire with lens facing up on a non-scratching surface.
- 2. Unlatch door and slowly open as far as safety cable will allow. Disengage safety cable from door. Open door further until hinge clamp lock is accessible. Rotate hinge clamp lock to free hinge clamp. (Fig.1) Pull hinge clamp away from hinge. Carefully rotate door toward the closed position until hinge disengages.
- 3. Place luminaire mounting surface against square pole so that mounting holes align. With an assistant holding the luminaire, insert the bolster plate into the inside of the pole with the tapped hole toward the base. Using (1) 3/8-16 bolt, washer and lock washer, secure the luminaire to the tapped hole of the bolster plate. Using the other bolt, washer, lock washer and hex nut, secure the luminaire to the untapped hole of the bolster plate. (Fig.2) Tighten bolts to 20ft. Lbs.

Fig 1

Fig 2

© 2018 Signify Holding. All rights reserved. This document contains information relating to the product portfolio of Signify which information may be subject to change. No representation or warranty as to the accuracy or completeness of the information included herein is given and any liability for any action in reliance thereon is disclaimed. The information presented in this document is not intended as any commercial offer and does not form part of any quotation or contract. All trademarks are owned by Signify Holding or their respective owners.