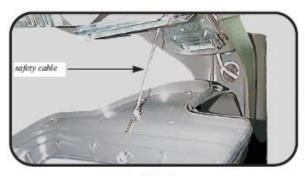

CODES. FAILURE TO DO SO MAY RESULT IN SERIOUS INJURY.

NOTE: FOR INSTALLATION TO OTHER THAN A SQUARE POLE, FOLLOW INSTRUCTIONS PROVIDED WITH THE ADAPTOR KIT.

- Place luminaire with lens facing up on a non-scratching surface.
- 2. Unlatch door and slowly open as far as safety cable will allow. Disengage safety cable from door. Open door further until hinge clamp lock is accessible. Rotate hinge clamp lock to free hinge clamp. (Fig.1) Pull hinge clamp away from hinge. Carefully rotate door toward the closed position until hinge disengages.
- 3. Place luminaire mounting surface against square pole so that mounting holes align. With an assistant holding the luminaire, insert the bolster plate into the inside of the pole with the tapped hole toward the base. Using (1) 3/8-16 bolt, washer and lock washer, secure the luminaire to the tapped hole of the bolster plate. Using the other bolt, washer, lock washer and hex nut, secure the luminaire to the untapped hole of the bolster plate. (Fig.2) Tighten bolts to 20ft. Lbs.

Fig 1

Fig 2

© 2018 Signify Holding. All rights reserved. This document contains information relating to the product portfolio of Signify which information may be subject to change. No representation or warranty as to the accuracy or completeness of the information included herein is given and any liability for any action in reliance thereon is disclaimed. The information presented in this document is not intended as any commercial offer and does not form part of any quotation or contract. All trademarks are owned by Signify Holding or their respective owners.

## INSTALLATION INSTRUCTIONS G18 LUMINAIRE ON A SQ. POLE

- 4. Feed luminaire wires into pole. Make electrical connections and secure supply wires using the wire tie anchor mounted to the bolster plate. (Fig 4) Where more than one luminaire is mounted to the pole, make electrical connections after all luminaires are mounted.
- Install pole top cap.
- 6. Aiming arrow on reflector must match aiming direction on site plan. If reflector rotation is required, loosen the (4) screws holding the optical system to the housing. Loosen the (2) thumb screws and slide latches to disengage. (Fig. 5) Remove optical system, reposition as desired and retighten (4) screws and (2) thumb screws previously loosened.
- 7. To install lamp, loosen lamp stabilizer screw and slide stabilizer away from lamp socket. If lamp does not clear the stabilizer, loosen the screw until the stabilizer can be pulled out far enough to rotate out of the way of the lamp. (Fig.6) After installing the lamp, hold the three prong end of the stabilizer against the lamp and tighten the stabilizer screw.
- 8. Re-install door by engaging the hinge end with the door in the almost closed position. Swing door open and lock the hinge clamp by returning the hinge clamp lock to its original position. Re-install all the safely cable. (Fig.7)
- Close door making sure latch is fully engaged.

Fig. 4

Fig. 5

Fig. 6

Fig. 7

© 2018 Signify Holding. All rights reserved. This document contains information relating to the product portfolio of Signify which information may be subject to change. No representation or warranty as to the accuracy or completeness of the information included herein is given and any liability for any action in reliance thereon is disclaimed. The information presented in this document is not intended as any commercial offer and does not form part of any quotation or contract. All trademarks are owned by Signify Holding or their respective owners.