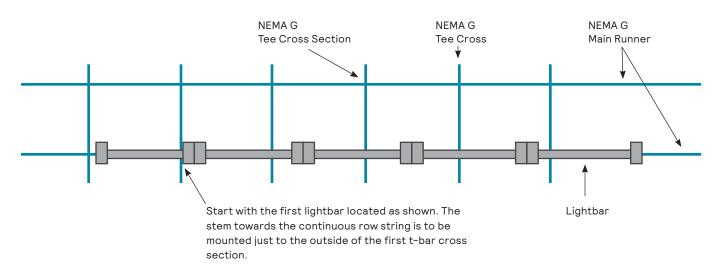

#### **Continuous Row Guidelines:**

All lightbars must be installed on the main t-bar runners. Up to 30 4' lightbars, or up to 15 2' lightbars may be continuous row mounted without gaps. Additional lightbars in the row require a 2-3/4" gap between to account for a t-bar cross section.