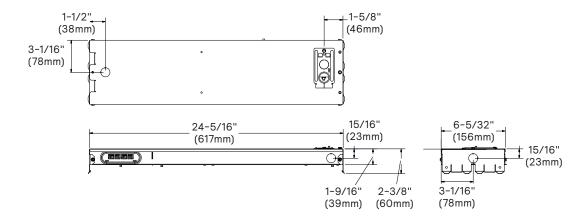

### **Driver Pod Dimensions:**

SlimLux driver pod dimensions are the same regardless of the configuration selected. Driver pods are mounted directly to t-bar above the ceiling.