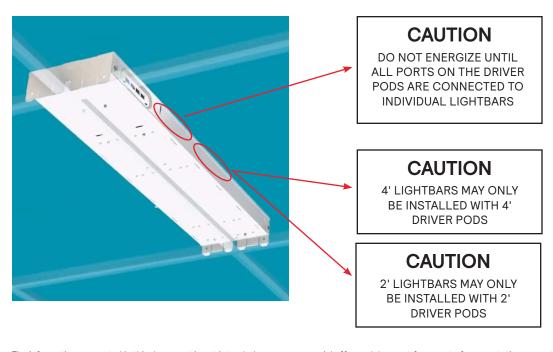

#### Notes

- Each individual lightbar must be wired back to a driver pod.
- All ports on the driver pod must be connected to individual lightbars.
- Do not power the driver pods until all ports are connected to individual lightbars.
- Lightbars may be installed a maximum of 28ft (8.5m) from the driver pod.
- Driver pods must be ordered according to the lightbar length they are installed with (e.g. 4' driver pod with 4' lightbars)