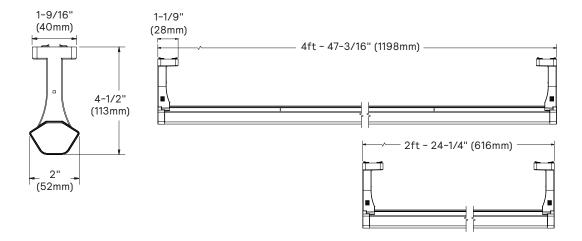

#### **Module Dimensions:**

SlimLux is available in nominal 2' (24-1/4, 616mm) and 4' (47-3/16", 1198mm) lengths, and must be directly mounted to main runner NEMA G 15/16" wide t-bar.