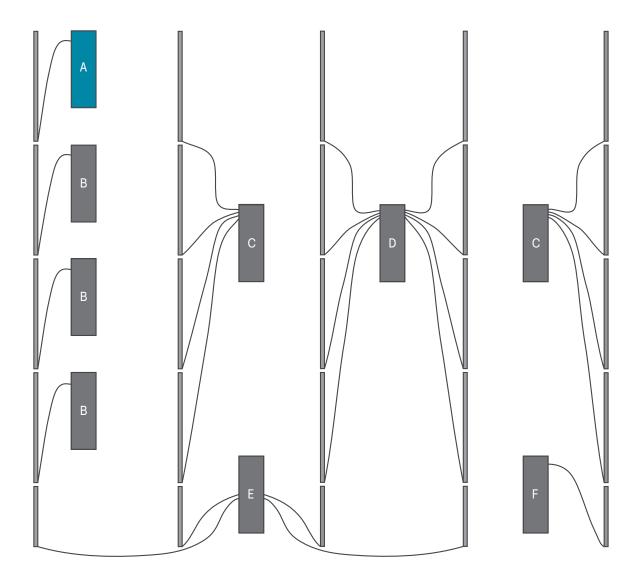

### Legend

#### Scenario A

1x 4' Lightbar with 1x SLO4S EM Driver pod

#### Scenario B

3x 4' Lightbars with 3x SL04S Driver Pods

## Scenario C

4x 4' Lightbars with 1x SL04Q Driver Pod

#### Scenario D

8x 4' Lightbars with 1x SL04M Driver Pod

#### Scenario E

4x 2' Lightbars with 1x SL02Q Driver Pod

#### Scenario F

1x 2' Lightbars with 1x SL02S Driver Pod