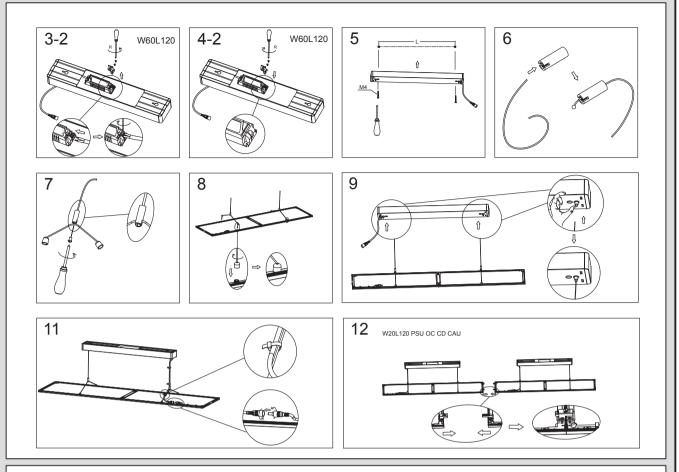

Please read this manual carefully before using the product.

- I. For indoor use only.
- 2. Do not switch on before complete installation.
- 3. The luminaire shall be installed by a qualified electrician and wired in accordance with the latest IEE electrical regulations or the national requirements.
- 4. The external flexible cable or cord of this luminaire cannot be replaced; if the cord is damaged, the luminaire shall be destroyed.
- 5. The light source of this luminaire is not replaceable; when the light source reaches its end of life the whole luminaire shall be replaced.
- 6. Luminaire must not be used or stored in corrosive environment where hazardous materials such as Sulphur, Chlorine, phthalates, etc, are present.
- 7. The luminaire is complied with AS/NZS 60598.