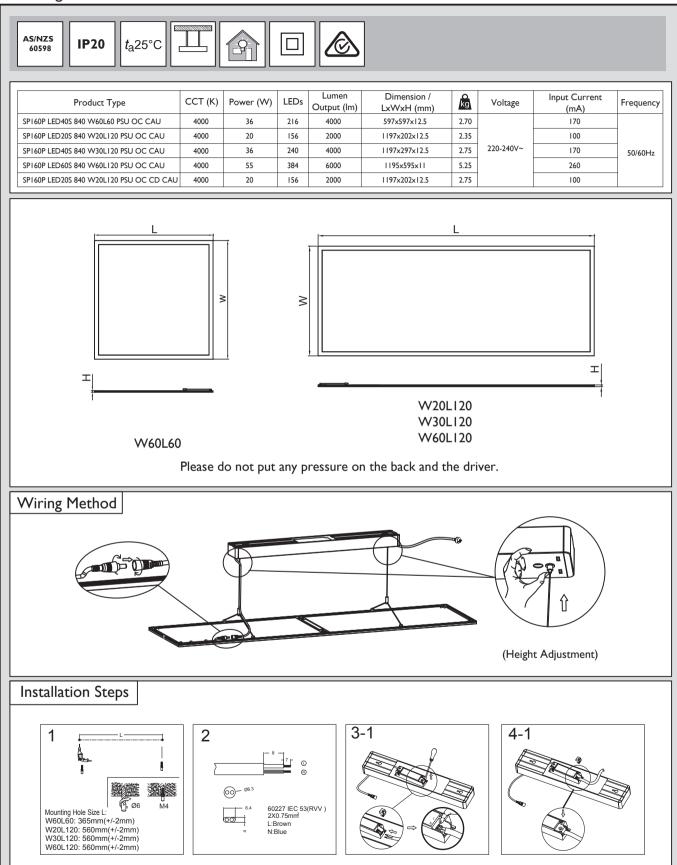

Please read this manual carefully before using the product.

- I. For indoor use only.
- 2. Do not switch on before complete installation.
- 3. The luminaire shall be installed by a qualified electrician and wired in accordance with the latest IEE electrical regulations or the national requirements.
- 4. The external flexible cable or cord of this luminaire cannot be replaced; if the cord is damaged, the luminaire shall be destroyed.
- 5. The light source of this luminaire is not replaceable; when the light source reaches its end of life the whole luminaire shall be replaced.
- 6. Luminaire must not be used or stored in corrosive environment where hazardous materials such as Sulphur, Chlorine, phthalates, etc, are present.
- 7. The luminaire is complied with AS/NZS 60598.