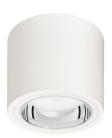

oice of options for creating the desired ambience, no matter the application.

#### **Benefits**

- · Product which delivers visual comfort and stylish design
- · Creates a gentle, natural light, ensuring visual comfort

#### **Features**

- · Choice of four optics: high-gloss, facetted, matt and white
- · Heights: deep (up to UGR 19), low (up to UGR 22)
- · Light color: 830, 840, 927, 930 and 940 (CRI90 versions upon request)
- Colors: high-gloss metalized, white (RAL9003), grey (RAL9006), black (RAL9004) as standard (any other RAL color possible upon request)
- · Compliant for central emergency lighting with DC (upon request)
- · 3C track and pendant version (upon request)

# LuxSpace, surface mounted

## **Application**

- Offices
- Retail
- Hospitals
- Hotels
- Airports

### Versions



LuxSpace surface mounted-DN570C D250

## Dimensional drawing





© 2023 Signify Holding All rights reserved. Signify does not give any representation or warranty as to the accuracy or completeness of the information included herein and shall not be liable for any action in reliance thereon. The information presented in this document is not intended as any commercial offer and does not form part of any quotation or contract, unless otherwise agreed by Signify. All trademarks are owned by Signify Holding or their respective owners.