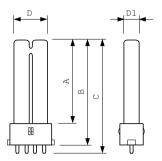

# Dimensional drawing

| Product                | D (max) | D1 (max) | A (max) | B (max) | C (max)  |
|------------------------|---------|----------|---------|---------|----------|
| MASTER PL-S 11W/840/4P | 28 mm   | 13 mm    | 196 mm  | 214 mm  | 219.9 mm |
| 1CT/10                 |         |          |         |         |          |