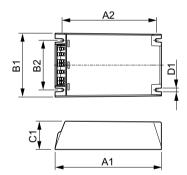

## Dimensional drawing

| Product               | D1     | C1      | A1       | A2       | B1      | B2      |
|-----------------------|--------|---------|----------|----------|---------|---------|
| HID-DV PROG Xt 60 CPO | 4.5 mm | 40.0 mm | 150.0 mm | 133.6 mm | 90.0 mm | 70.0 mm |
| O 208-277V            |        |         |          |          |         |         |