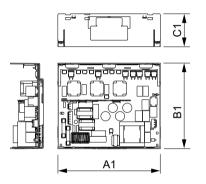

#### **Dimensional drawing**

 Product
 C1
 A1
 B1

 HID-GVIII 1000W/P GP-SON 400V
 58 mm
 181 mm
 150 mm

 HID-GVIII 600W/P GP-SON 400V
 58 mm
 181 mm
 150 mm