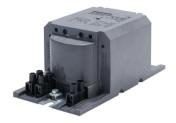

# HID-HeavyDuty BSN semi-parallel for SON/CDO/MH/HPI

Encapsulated electromagnetic copper/iron ballasts for use with an external semi-parallel ignitor for CDM, CDO, MH, HPI (Plus) and SON lamps

#### **Benefits**

- Excellent resistance to chemical impact, humid conditions and environmental stress crack
- Long-lasting reliable solution outstanding product lifetime of 15 years average
- · Minimal watt losses thanks to orthocyclic winding process
- $\cdot$  Control gear can be installed remotely

#### **Features**

- Encapsulated with thermoplastic polyester resin, reinforced with glass fiber
- Equipped with screw terminal blocks as standard; insert contacts available upon request
- · Ballasts for alternative mains voltages/frequencies available upon request
- · Separate earth terminal (HID 'Heavy Duty')