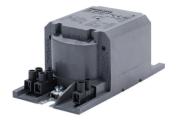

# HID-HeavyDuty BSN semi-parallel for SON/CDO/MH/HPI

Encapsulated electromagnetic copper/iron ballasts for use with an external semi-parallel ignitor for CDM, CDO, MH, HPI (Plus) and SON lamps

#### **Features**

- Encapsulated with thermoplastic polyester resin, reinforced with glass fiber
- Equipped with screw terminal blocks as standard; insert contacts available upon request
- · Ballasts for alternative mains voltages/frequencies available upon request
- · Separate earth terminal (HID 'Heavy Duty')