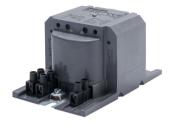

# HID-HeavyDuty BSN semi-parallel for SON/CDO/MH/HPI

Encapsulated electromagnetic copper/iron ballasts for use with an external semi-parallel ignitor for CDM, CDO, MH, HPI (Plus) and SON lamps

#### **Features**

- Encapsulated with thermoplastic polyester resin, reinforced with glass fiber
- Equipped with screw terminal blocks as standard; insert contacts available upon request
- · Ballasts for alternative mains voltages/frequencies available upon request
- · Separate earth terminal (HID 'Heavy Duty')