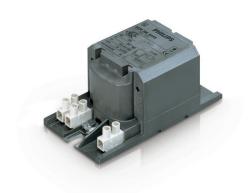

# HID-HeavyDuty BSN semi-parallel for SON/CDO/MH/HPI

Encapsulated electromagnetic copper/iron ballasts for use with an external semi-parallel ignitor for CDM, CDO, MH, HPI (Plus) and SON lamps

#### **Features**

- Encapsulated with thermoplastic polyester resin, reinforced with glass fiber
- Equipped with screw terminal blocks as standard; insert contacts available upon request
- · Ballasts for alternative mains voltages/frequencies available upon request
- · Separate earth terminal (HID 'Heavy Duty')