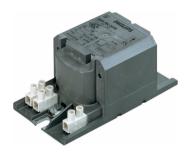

# HID-HeavyDuty BSN semi-parallel for SON/CDO/MH/HPI

Encapsulated electromagnetic copper/iron ballasts for use with an external semi-parallel ignitor for CDM, CDO, MH, HPI (Plus) and SON lamps

#### **Benefits**

- Excellent resistance to chemical impact, humid conditions and environmental stress crack
- Long-lasting reliable solution outstanding product lifetime of 15 years average
- · Minimal watt losses thanks to orthocyclic winding process
- $\cdot$  Control gear can be installed remotely

#### **Features**

- Encapsulated with thermoplastic polyester resin, reinforced with glass fiber
- Equipped with screw terminal blocks as standard; insert contacts available upon request
- · Ballasts for alternative mains voltages/frequencies available upon request
- · Separate earth terminal (HID 'Heavy Duty')