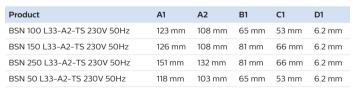

#### Versions

BSN 100 L33-A2-TS 230V

BSN 150 L33-A2-TS 230V

BSN 250 L33-A2-TS 230V

GPPR BSN-HD PHL

#### Dimensional drawing

| D1 |   |    | B31 |
|----|---|----|-----|
|    | - | A2 |     |

| Product                    | D1     | C1      | A1       | A2       | B1      |
|----------------------------|--------|---------|----------|----------|---------|
| BSN 70 L33-A2-TS 230V 50Hz | 6.2 mm | 53.0 mm | 118.0 mm | 103.0 mm | 65.0 mm |
| HD1-118                    |        |         |          |          |         |