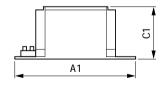

#### Dimensional drawing

| D1 |   |    | B31 |
|----|---|----|-----|
|    | - | A2 |     |

| Product                    | D1     | C1      | A1       | A2       | B1      |
|----------------------------|--------|---------|----------|----------|---------|
| BSN 70 L33-A2-TS 230V 50Hz | 6.2 mm | 53.0 mm | 118.0 mm | 103.0 mm | 65.0 mm |
| HD1-118                    |        |         |          |          |         |