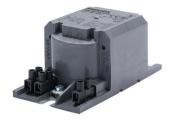

# HID-HeavyDuty BSN semi-parallel for SON/CDO/MH/HPI

Encapsulated electromagnetic copper/iron ballasts for use with an external semi-parallel ignitor for CDM, CDO, MH, HPI (Plus) and SON lamps

#### **Features**

- Encapsulated with thermoplastic polyester resin, reinforced with glass fiber
- Equipped with screw terminal blocks as standard; insert contacts available upon request
- · Ballasts for alternative mains voltages/frequencies available upon request
- · Separate earth terminal (HID 'Heavy Duty')