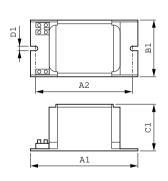

#### Dimensional drawing

| D1 |   |    | B31 |
|----|---|----|-----|
|    | - | A2 |     |

| Product                    | D1     | C1      | A1       | A2       | B1      |
|----------------------------|--------|---------|----------|----------|---------|
| BSN 70 L33-A2-TS 230V 50Hz | 6.2 mm | 53.0 mm | 118.0 mm | 103.0 mm | 65.0 mm |
| HD1-118                    |        |         |          |          |         |