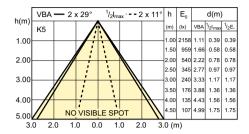

## **Accent Diagrams**

| Product                             | D     | С     |
|-------------------------------------|-------|-------|
| MASTER LED 7-50W 2700K MR16 24D Dim | 54 mm | 50 mm |