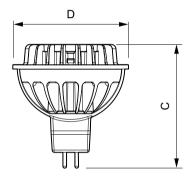

# Dimensional drawing

## **Accent Diagrams**

| Product                             | D     | С     |
|-------------------------------------|-------|-------|
| MASTER LED 7-50W 2700K MR16 24D Dim | 54 mm | 50 mm |