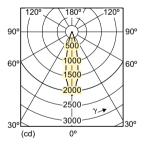

hieve a fast return on their investment. These LED lamps are compatible with most fixtures and designed as a retrofit replacement alternative for halogen lamps or incandescent lamps.

#### **Benefits**

- · Lower maintenance cost
- $\bullet$  Up to 80% energy saving compared with halogen or incandscent lamps
- · Elegant outline design

#### **Features**

- · Warm white light
- Functional lighting
- Energy saving
- Longer lifetime compared with incandessent or halogen lamps
- Retrofit and compatible with existing fixtures with E27/GU10 holder for easy installation
- Free of mercury and hazardous materials

#### **Application**

- · Hotels, restaurants, bars, cafés
- · Lobbies, corridors, stairwells, washrooms, reception areas

# **MASTER LED Lamps**

## Versions



# Dimensional drawing





## **Accent Diagrams**



| Product                             | D     | С     |
|-------------------------------------|-------|-------|
| MASTER LED 7-50W 2700K MR16 24D Dim | 54 mm | 50 mm |

# **MASTER LED Lamps**

## **Beam Diagrams**