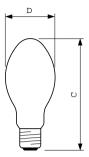

## Dimensional drawing

| Product                   | D (max) | C (max) |
|---------------------------|---------|---------|
| SON H 220W/220 E40 1SL/12 | 91 mm   | 227 mm  |