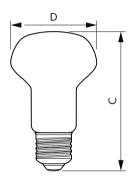

#### Dimensional drawing

| Product                       | D     | с      |
|-------------------------------|-------|--------|
| ESS LED 7W E27 2700K 230V R63 | 63 mm | 102 mm |

© 2023 Signify Holding All rights reserved. Signify does not give any representation or warranty as to the accuracy or completeness of the information included herein and shall not be liable for any action in reliance thereon. The information presented in this document is not intended as any commercial offer and does not form part of any quotation or contract, unless otherwise agreed by Signify. All trademarks are owned by Signify Holding or their respective owners.