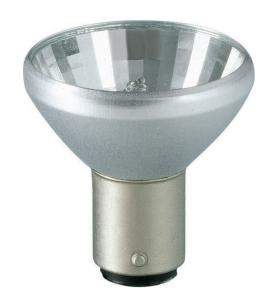

## **ALR 37/56 mm**

Delivers high lumen output and excellent color rendering for precise accent and display lightingPhilips Halogen Aluminum Reflector Lamps provide continuous color and high luminous intensity for precise accent and display lighting. These lamps offer a rated average life ranging from 2000 hours and feature excellent beam qualities for accent or ambient lighting.

#### **Features**

- · Aluminum Reflector.
- · Front Cover Glass.
- · Crrosion-Resistant Bayonet Base.
- · Lightweight Compact-Light Source.
- · Available in: ALR 37: 20 watt; ALR 56: 50 watt.

#### Versions

B15/BA15d R37 Frosted