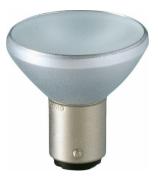

## **ALR 37/56 mm**

Delivers high lumen output and excellent color rendering for precise accent and display lightingPhilips Halogen Aluminum Reflector Lamps provide continuous color and high luminous intensity for precise accent and display lighting. These lamps offer a rated average life ranging from 2000 hours and feature excellent beam qualities for accent or ambient lighting.

#### **Features**

- · Aluminum Reflector.
- · Front Cover Glass.
- · Crrosion-Resistant Bayonet Base.
- · Lightweight Compact-Light Source.
- · Available in: ALR 37: 20 watt; ALR 56: 50 watt.

#### Versions

B15/BA15d R37 Frosted