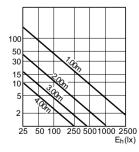

to put your objects in the spotlight
- Fully dimmable, from 0 to 100%, to meet different brightness requirements
- $\cdot$  Low replacement costs due to long lifetime

# Features

- Superior quality of light with excellent color rendering (Ra=100)
- Low-pressure technology with UV-block glass allows use in luminaires without front glass
- Aluminum coating
- Lifetime: 3000 hours
- $\cdot$  Instant start

# Application

 $\cdot$  Spot accent lighting to create the right ambiance in hotels, restaurants and shops

# Aluline 111

#### Versions



G53, R111

# Dimensional drawing

П

| Product                            | D (max) | C (max) | C1 (max) |
|------------------------------------|---------|---------|----------|
| Alu111 50W 4000h G53 12V 24D 1CT/6 | 111 mm  | 67 mm   | 51 mm    |







LDAC\_HALUACN\_50W\_24D-Accent diagram

# Aluline 111

#### **Beam Diagrams**



LDBE\_HALUACN\_50W\_24D-Beam diagram



© 2020 Signify Holding All rights reserved. Signify does not give any representation or warranty as to the accuracy or completeness of the information included herein and shall not be liable for any action in reliance thereon. The information presented in this document is not intended as any commercial offer and does not form part of any quotation or contract, unless otherwise agreed by Signify. All trademarks are owned by Signify Holding or their respective owners.

www.lighting.philips.com 2020, November 5 - data subject to change