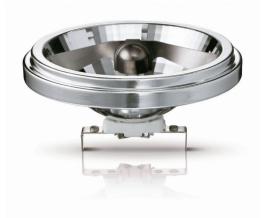

# Spot of crisp white light from modernlooking aluminum reflector

# Aluline 111

Low-voltage halogen burner in decorative aluminum reflector equipped with antiglare cap. Ideal solution for high-end modern luminaires, putting your objects in the spotlight. Aluminum coating prevents heat in the backlight.

# Aluline 111