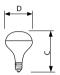

## Dimensional drawing

| Product              | D       | C (max)  |
|----------------------|---------|----------|
| BC40R14N 120V 6/1 TP | 1.75 in | 2.625 in |

© 2021 Signify Holding All rights reserved. Signify does not give any representation or warranty as to the accuracy or completeness of the information included herein and shall not be liable for any action in reliance thereon. The information presented in this document is not intended as any commercial offer and does not form part of any quotation or contract, unless otherwise agreed by Signify. All trademarks are owned by Signify Holding or their respective owners.