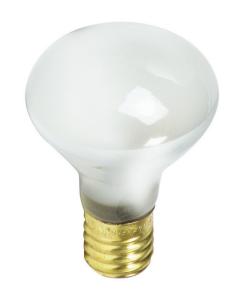

## Mini Reflector

Philips Family of Mini Reflector bulbs provide the perfect light for dramatic accents and display lighting as well as general lighting in a variety of applications.

#### **Features**

- · Compact spot light
- Available in: R14 Intermediate: 25 Watt; R14 and R16 Medium: 40 watt.

#### **Application**

· Ideal for cabinets, display lighting, and small recessed track fixtures.