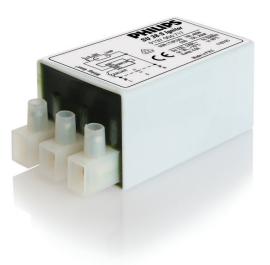

#### Versions

GPPR SI 0001

#### Dimensional drawing

| Product                | D1     | C1      | A1      | A2      | B1      |
|------------------------|--------|---------|---------|---------|---------|
| SI 51 220-240V 50/60Hz | 4.3 mm | 38.0 mm | 84.5 mm | 65.0 mm | 41.0 mm |