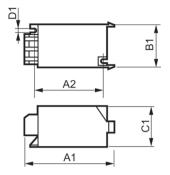

#### Dimensional drawing

| Product                | D1     | C1      | A1      | A2      | B1      |
|------------------------|--------|---------|---------|---------|---------|
| SI 51 220-240V 50/60Hz | 4.3 mm | 38.0 mm | 84.5 mm | 65.0 mm | 41.0 mm |

| Product                 | D1     | C1      | A1      | A2      | B1      |
|-------------------------|--------|---------|---------|---------|---------|
| SND 57 220-240V 50/60Hz | 4.3 mm | 38.5 mm | 84.5 mm | 65.0 mm | 41.5 mm |
| SND 58 220-240V 50/60Hz | 4.3 mm | 38.5 mm | 84.5 mm | 65.0 mm | 41.5 mm |