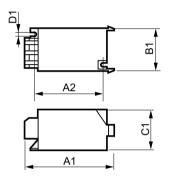

#### Dimensional drawing

| Product                | D1     | C1      | A1      | A2      | B1      |
|------------------------|--------|---------|---------|---------|---------|
| SI 51 220-240V 50/60Hz | 4.3 mm | 38.0 mm | 84.5 mm | 65.0 mm | 41.0 mm |

| Product                 | D1     | C1      | A1      | A2      | B1      |
|-------------------------|--------|---------|---------|---------|---------|
| SND 57 220-240V 50/60Hz | 4.3 mm | 38.5 mm | 84.5 mm | 65.0 mm | 41.5 mm |
| SND 58 220-240V 50/60Hz | 4.3 mm | 38.5 mm | 84.5 mm | 65.0 mm | 41.5 mm |