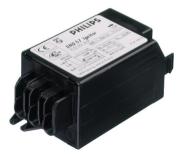

| Product                 | D1     | C1      | A1      | A2      | B1      |
|-------------------------|--------|---------|---------|---------|---------|
| SND 57 220-240V 50/60Hz | 4.3 mm | 38.5 mm | 84.5 mm | 65.0 mm | 41.5 mm |
| SND 58 220-240V 50/60Hz | 4.3 mm | 38.5 mm | 84.5 mm | 65.0 mm | 41.5 mm |