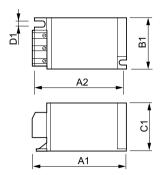

## Dimensional drawing

| Product  | D1     | C1      | A1      |
|----------|--------|---------|---------|
| SI51     | 4.3 mm | 37.5 mm | 76.0 mm |
| SN 58/02 | 4.3 mm | 37.5 mm | 76.0 mm |

| Product | B1      | A1      |
|---------|---------|---------|
| IN124   | 38.0 mm | 66.0 mm |