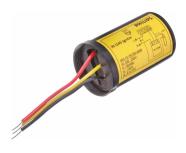

### **Versions**

**GPPR INIGNO1 0001** 

GPPR INIGN01 0002

## Dimensional drawing

| Product  | D1     | C1      | A1      |
|----------|--------|---------|---------|
| SI51     | 4.3 mm | 37.5 mm | 76.0 mm |
| SN 58/02 | 4.3 mm | 37.5 mm | 76.0 mm |

| Product | B1      | A1      |
|---------|---------|---------|
| IN124   | 38.0 mm | 66.0 mm |