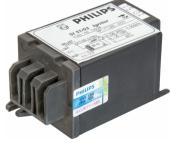

### **Versions**

**GPPR INIGNO1 0001** 

GPPR INIGN01 0002

## Dimensional drawing

| Product  | D1     | C1      | A1      |
|----------|--------|---------|---------|
| SI51     | 4.3 mm | 37.5 mm | 76.0 mm |
| SN 58/02 | 4.3 mm | 37.5 mm | 76.0 mm |

| Product | B1      | A1      |
|---------|---------|---------|
| IN124   | 38.0 mm | 66.0 mm |