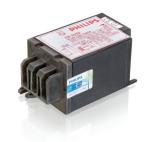

### **Versions**

**GPPR INIGNO1 0001** 

GPPR INIGN01 0002

## Dimensional drawing

| Product  | D1     | C1      | A1      |
|----------|--------|---------|---------|
| SI51     | 4.3 mm | 37.5 mm | 76.0 mm |
| SN 58/02 | 4.3 mm | 37.5 mm | 76.0 mm |

| Product | B1      | A1      |
|---------|---------|---------|
| IN124   | 38.0 mm | 66.0 mm |