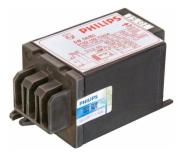

### **Versions**

**GPPR INIGNO1 0001** 

GPPR INIGN01 0002

## Dimensional drawing

| Product  | D1     | C1      | A1      |
|----------|--------|---------|---------|
| SI51     | 4.3 mm | 37.5 mm | 76.0 mm |
| SN 58/02 | 4.3 mm | 37.5 mm | 76.0 mm |

| Product | B1      | A1      |
|---------|---------|---------|
| IN124   | 38.0 mm | 66.0 mm |