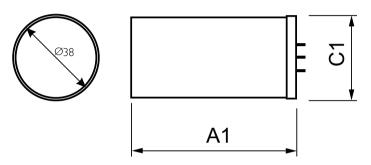

## Dimensional drawing

| Product  | D1     | C1      | A1      |
|----------|--------|---------|---------|
| SI51     | 4.3 mm | 37.5 mm | 76.0 mm |
| SN 58/02 | 4.3 mm | 37.5 mm | 76.0 mm |

| Product | B1      | A1      |
|---------|---------|---------|
| IN124   | 38.0 mm | 66.0 mm |