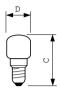

### Dimensional drawing

| Product                             | D (max) | C (max) |
|-------------------------------------|---------|---------|
| Appl 15W E14 230-240V T25 CL RF 1CT | 25 mm   | 57 mm   |