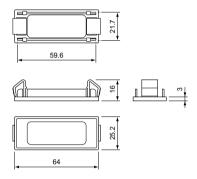

g it possible to clip them onto the lamp
- Covers and rings are to obtain the same outer dimensions across the ActiLume family sensors and extension sensors
- Ease of installation

### **Features**

 Philips ActiLume systems are DALI- or 1-10V based lighting control system designed for maximum comfort and energy savings of up to 75% (in fully automatic mode and when used in combination with Philips HF-Regulator Touch and DALI or 1-10V ballasts)

### **Application**

 Luminaire based accessories are designed for all ActiLume systems used in office applications, from open-plan to cell offices, lobbies or toilets, and from corridors to small meeting rooms

Product family leaflet, 2018, April 4 data subject to change

# **Luminaire Based Accessoires**

# Versions



# **Dimensional drawing**



## **Product details**

LCA8005/0x ActiLume mounting clip for use in luminaire



### Product

LCA8005/00 ActiLume Mounting Clip 50pce

# **Luminaire Based Accessoires**