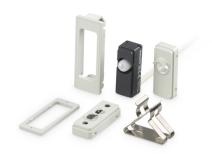

### **Benefits**

- Luminaire based accessories offer the possibility to extend the ActiLume family
- · Accessories are clips, covers, rings and extension sensors
- Clips will ease the installation of sensors by making it possible to clip them onto the lamp
- Covers and rings are to obtain the same outer dimensions across the ActiLume family sensors and extension sensors
- Ease of installation

## **Product details**

LCA8005/0x ActiLume mounting clip for use in luminaire