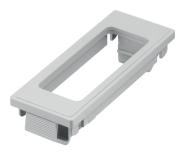

# Versions

## **Product details**

LCA8005/0x ActiLume mounting clip for use in luminaire