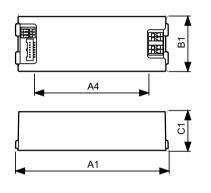

# Dimensional drawing

## **Product details**

GPDP\_LLGCONFi\_0001-Detail photo

| Product                       | C1    | A1       | A4     | B1    |
|-------------------------------|-------|----------|--------|-------|
| LCN8600/00 MultiOne interface | 32 mm | 170.0 mm | 128 mm | 46 mm |
| USB2DALI                      |       |          |        |       |

| Product                       | C1    | A1       | A4     | B1    |
|-------------------------------|-------|----------|--------|-------|
| LCN8600/00 MultiOne interface | 32 mm | 170.0 mm | 128 mm | 46 mm |
| USB2DALI                      |       |          |        |       |