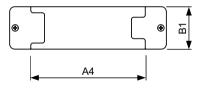

# Dimensional drawing

## **Product details**

GPDP\_LLGCONFi\_0001-Detail photo

| Product                       | C1    | A1       | A4     | B1    |
|-------------------------------|-------|----------|--------|-------|
| LCN8600/00 MultiOne interface | 32 mm | 170.0 mm | 128 mm | 46 mm |
| USB2DALI                      |       |          |        |       |

| Product                       | C1    | A1       | A4     | B1    |
|-------------------------------|-------|----------|--------|-------|
| LCN8600/00 MultiOne interface | 32 mm | 170.0 mm | 128 mm | 46 mm |
| USB2DALI                      |       |          |        |       |