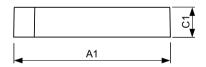

# Dimensional drawing

## **Product details**

GPDP\_LLGCONFi\_0001-Detail photo

| Product                       | C1    | A1       | A4     | B1    |
|-------------------------------|-------|----------|--------|-------|
| LCN8600/00 MultiOne interface | 32 mm | 170.0 mm | 128 mm | 46 mm |
| USB2DALI                      |       |          |        |       |

| Product                       | C1    | A1       | A4     | B1    |
|-------------------------------|-------|----------|--------|-------|
| LCN8600/00 MultiOne interface | 32 mm | 170.0 mm | 128 mm | 46 mm |
| USB2DALI                      |       |          |        |       |