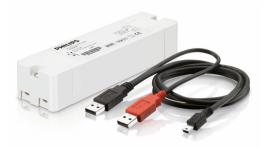

## Versions

## **Product details**

GPDP\_LLGCONFi\_0001-Detail photo

| Product                       | C1    | A1       | A4     | B1    |
|-------------------------------|-------|----------|--------|-------|
| LCN8600/00 MultiOne interface | 32 mm | 170.0 mm | 128 mm | 46 mm |
| USB2DALI                      |       |          |        |       |