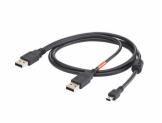

## **Product details**

GPDP\_LLGCONFi\_0001-Detail photo

| Product                       | C1    | A1       | A4     | B1    |
|-------------------------------|-------|----------|--------|-------|
| LCN8600/00 MultiOne interface | 32 mm | 170.0 mm | 128 mm | 46 mm |
| USB2DALI                      |       |          |        |       |

| Product                       | C1    | A1       | A4     | B1    |
|-------------------------------|-------|----------|--------|-------|
| LCN8600/00 MultiOne interface | 32 mm | 170.0 mm | 128 mm | 46 mm |
| USB2DALI                      |       |          |        |       |