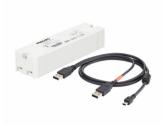

## Versions

## **Product details**

GPDP\_LLGCONFi\_0001-Detail photo

| Product                       | C1    | A1       | A4     | B1    |
|-------------------------------|-------|----------|--------|-------|
| LCN8600/00 MultiOne interface | 32 mm | 170.0 mm | 128 mm | 46 mm |
| USB2DALI                      |       |          |        |       |