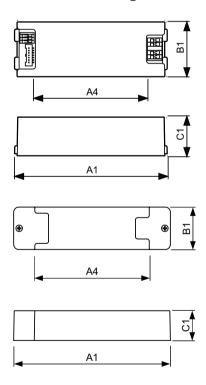

# Dimensional drawing

| Product                                | C1    | A1       | A4     | B1    |
|----------------------------------------|-------|----------|--------|-------|
| LCN8600/00 MultiOne interface USB2DALI | 32 mm | 170.0 mm | 128 mm | 46 mm |

| Product                                | C1    | A1       | A4     | B1    |
|----------------------------------------|-------|----------|--------|-------|
| LCN8600/00 MultiOne interface USB2DALI | 32 mm | 170.0 mm | 128 mm | 46 mm |