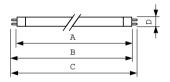

# Dimensional drawing

| Product                | D (max) | A (max)  | B (max)  | B (min)  | C (max)  |
|------------------------|---------|----------|----------|----------|----------|
| TL Mini 8W/54-765 FAM/ | 16 mm   | 288.3 mm | 295.4 mm | 293.0 mm | 302.5 mm |
| 10X25BOX               |         |          |          |          |          |