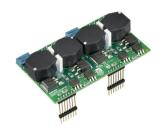

### **Product details**

DMP310\_GL\_UL Front

DMD316\_UL Front

DMR316\_UL Front

DDMC802 front detail

DGLM1051 x 5 A Leading edge dimmer module

DGLM402 4 x 2 A Leading edge dimmer module

DGRM204 2 x 4 A Relay control module

#### **Product details**

DGTM402 4 x 2 A Trailing edge dimmer module

DGTM1041 x 4 A Trailing edge dimmer module

DGTM202 2 x 2 A Trailing edge dimmer module

© 2023 Signify Holding All rights reserved. Signify does not give any representation or warranty as to the accuracy or completeness of the information included herein and shall not be liable for any action in reliance thereon. The information presented in this document is not intended as any commercial offer and does not form part of any quotation or contract, unless otherwise agreed by Signify. All trademarks are owned by Signify Holding or their respective owners.