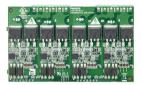

### **Product details**

DMP310\_GL\_UL Front

DMD316\_UL Front

DMR316\_UL Front

DDMC802 front detail

DGLM1051 x 5 A Leading edge dimmer module

DGLM402 4 x 2 A Leading edge dimmer module

DGRM204 2 x 4 A Relay control module

#### **Product details**

DGTM402 4 x 2 A Trailing edge dimmer module

DGTM1041 x 4 A Trailing edge dimmer module

DGTM202 2 x 2 A Trailing edge dimmer module

© 2023 Signify Holding All rights reserved. Signify does not give any representation or warranty as to the accuracy or completeness of the information included herein and shall not be liable for any action in reliance thereon. The information presented in this document is not intended as any commercial offer and does not form part of any quotation or contract, unless otherwise agreed by Signify. All trademarks are owned by Signify Holding or their respective owners.