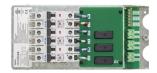

### **Product details**

DMP310\_GL\_UL Front

DMD316\_UL Front

DMR316\_UL Front

DDMC802 front detail

DGLM1051 x 5 A Leading edge dimmer module

DGLM402 4 x 2 A Leading edge dimmer module

DGRM204 2 x 4 A Relay control module

#### **Product details**

DGTM402 4 x 2 A Trailing edge dimmer module

DGTM1041 x 4 A Trailing edge dimmer module

DGTM202 2 x 2 A Trailing edge dimmer module

© 2023 Signify Holding All rights reserved. Signify does not give any representation or warranty as to the accuracy or completeness of the information included herein and shall not be liable for any action in reliance thereon. The information presented in this document is not intended as any commercial offer and does not form part of any quotation or contract, unless otherwise agreed by Signify. All trademarks are owned by Signify Holding or their respective owners.