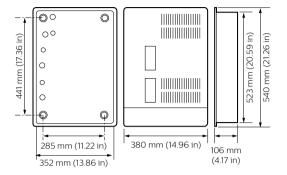

s
- · Available in both DIN-rail and wall-box configurations
- Devices can store over 170 presets, allowing recall of complex switching logic from simple network messages
- · Preset scenarios are stored within each relay device

## **Application**

· Depends on the lighting system in which the controls are used

## Versions



DMC4-CE Multipurpose Modular Controller



DMR316 FR UL





DMR610 GL UL DSM4 XX



**DCM DYNET Communications** Module



DMP310 GL UL

DMD316 UL



DSM2 XX Supply module



#### Versions



DDMC802 8 x 2A Multipurpose Modular Controller



DGBM200 2 Channel Signal dimmer driver module



DGTM402 4 x 2 A Trailing edge dimmer module



DGLM202 2 x 2 A Leading edge dimmer module



## Dimensional drawing









#### Dimensional drawing

- -



- -



. .



. .





- -



- -



. .



## Dimensional drawing





#### **Product details**



DMC2 Multipurpose Modular Controller - Front



DMC2 Multipurpose Modular Controller - exploded view



DMC2 Multipurpose Modular Controller - open



DMC4-CE Multipurpose Modular Controller - exploded view



DMC4-CE Multipurpose Modular Controller - front



DMC4 Complete BottomOpen Front

## **Product details**



DMC4 DSM4 DMR316 DMD316 DMR610 DMP603 BottomClose



DMC4 DSM4 DMR316 DMD316 DMR610 DMP603 BottomOpen



DMC4 DSM4 DMR316 DMD316 DMR610 DMP603



DMC4 DSM4 DMR316 DMD316 DMR610 DMP603 Front



DMC4 DSM4 DMR316 DMD316 DMR610 Front



DMC4 DSM4 DMR316 DMD316



DMC4 DSM4 DMR316



DMC4 DSM4 DMR316 Front

## **Product details**



DMC4 DSM4 Front



DMC4 Empty BottomOpen



DMC4 UL BS



DMC4 UL Empty