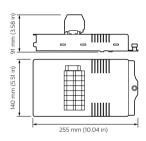

vailable in both DIN-rail and wall-box configurations
- Devices can store over 170 presets, allowing recall of complex switching logic from simple network messages
- · Preset scenarios are stored within each relay device

## **Application**

· Depends on the lighting system in which the controls are used

## Versions



DMC4-CE Multipurpose Modular Controller



DMR316 FR UL





DMR610 GL UL DSM4 XX



**DCM DYNET Communications** Module



DMP310 GL UL

DMD316 UL



DSM2 XX Supply module



#### Versions



DDMC802 8 x 2A Multipurpose Modular Controller



DGBM200 2 Channel Signal dimmer driver module



DGTM402 4 x 2 A Trailing edge dimmer module



DGLM202 2 x 2 A Leading edge dimmer module



## Dimensional drawing









#### Dimensional drawing

- -



- -



. .



. .





- -



- -



. .



## Dimensional drawing





#### **Product details**



DMC2 Multipurpose Modular Controller - Front



DMC2 Multipurpose Modular Controller - exploded view



DMC2 Multipurpose Modular Controller - open



DMC4-CE Multipurpose Modular Controller - exploded view



DMC4-CE Multipurpose Modular Controller - front



DMC4 Complete BottomOpen Front

## **Product details**



DMC4 DSM4 DMR316 DMD316 DMR610 DMP603 BottomClose



DMC4 DSM4 DMR316 DMD316 DMR610 DMP603 BottomOpen



DMC4 DSM4 DMR316 DMD316 DMR610 DMP603



DMC4 DSM4 DMR316 DMD316 DMR610 DMP603 Front



DMC4 DSM4 DMR316 DMD316 DMR610 Front



DMC4 DSM4 DMR316 DMD316



DMC4 DSM4 DMR316



DMC4 DSM4 DMR316 Front

## **Product details**



DMC4 DSM4 Front



DMC4 Empty BottomOpen



DMC4 UL BS



DMC4 UL Empty



DMC4