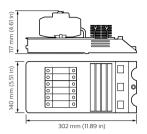

onfigurations
- Devices can store over 170 presets, allowing recall of complex switching logic from simple network messages
- · Preset scenarios are stored within each relay device

## **Application**

· Depends on the lighting system in which the controls are used

## Versions



DMC4-CE Multipurpose Modular Controller



DMR316 FR UL





DMR610 GL UL DSM4 XX



**DCM DYNET Communications** Module



DMP310 GL UL

DMD316 UL



DSM2 XX Supply module



#### Versions



DDMC802 8 x 2A Multipurpose Modular Controller



DGBM200 2 Channel Signal dimmer driver module



DGTM402 4 x 2 A Trailing edge dimmer module



DGLM202 2 x 2 A Leading edge dimmer module



## Dimensional drawing









#### Dimensional drawing

- -



- -



. .



. .





- -



- -



. .



## Dimensional drawing





#### **Product details**



DMC2 Multipurpose Modular Controller - Front



DMC2 Multipurpose Modular Controller - exploded view



DMC2 Multipurpose Modular Controller - open



DMC4-CE Multipurpose Modular Controller - exploded view



DMC4-CE Multipurpose Modular Controller - front



DMC4 Complete BottomOpen Front

## **Product details**



DMC4 DSM4 DMR316 DMD316 DMR610 DMP603 BottomClose



DMC4 DSM4 DMR316 DMD316 DMR610 DMP603 BottomOpen



DMC4 DSM4 DMR316 DMD316 DMR610 DMP603



DMC4 DSM4 DMR316 DMD316 DMR610 DMP603 Front



DMC4 DSM4 DMR316 DMD316 DMR610 Front



DMC4 DSM4 DMR316 DMD316



DMC4 DSM4 DMR316



DMC4 DSM4 DMR316 Front

## **Product details**



DMC4 DSM4 Front



DMC4 Empty BottomOpen



DMC4 UL BS



DMC4 UL Empty



DMC4 UL Empty Front



DMD316 FR UL Front