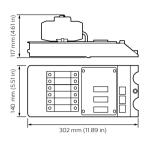

figurations
- Devices can store over 170 presets, allowing recall of complex switching logic from simple network messages
- · Preset scenarios are stored within each relay device

## **Application**

· Depends on the lighting system in which the controls are used

## Versions



DMC4-CE Multipurpose Modular Controller



DMR316 FR UL





DMR610 GL UL DSM4 XX



**DCM DYNET Communications** Module



DMP310 GL UL

DMD316 UL



DSM2 XX Supply module



#### Versions



DDMC802 8 x 2A Multipurpose Modular Controller



DGBM200 2 Channel Signal dimmer driver module



DGTM402 4 x 2 A Trailing edge dimmer module



DGLM202 2 x 2 A Leading edge dimmer module



## Dimensional drawing









#### Dimensional drawing

- -



- -



. .



. .





- -



- -



. .



## Dimensional drawing





#### **Product details**



DMC2 Multipurpose Modular Controller - Front



DMC2 Multipurpose Modular Controller - exploded view



DMC2 Multipurpose Modular Controller - open



DMC4-CE Multipurpose Modular Controller - exploded view



DMC4-CE Multipurpose Modular Controller - front



DMC4 Complete BottomOpen Front

## **Product details**



DMC4 DSM4 DMR316 DMD316 DMR610 DMP603 BottomClose



DMC4 DSM4 DMR316 DMD316 DMR610 DMP603 BottomOpen



DMC4 DSM4 DMR316 DMD316 DMR610 DMP603



DMC4 DSM4 DMR316 DMD316 DMR610 DMP603 Front



DMC4 DSM4 DMR316 DMD316 DMR610 Front



DMC4 DSM4 DMR316 DMD316



DMC4 DSM4 DMR316



DMC4 DSM4 DMR316 Front

## **Product details**



DMC4 DSM4 Front



DMC4 Empty BottomOpen



DMC4 UL BS



DMC4 UL Empty



DMC4 UL Empty Front



DMD316 FR UL Front



D