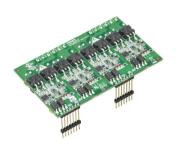

#### **Product details**

DGBM200 2 Channel Signal dimmer driver module

DGTM202 2 x 2 A Trailing edge dimmer module

DGLM202 2 x 2 A Leading edge dimmer module

© 2023 Signify Holding All rights reserved. Signify does not give any representation or warranty as to the accuracy or completeness of the information included herein and shall not be liable for any action in reliance thereon. The information presented in this document is not intended as any commercial offer and does not form part of any quotation or contract, unless otherwise agreed by Signify. All trademarks are owned by Signify Holding or their respective owners.