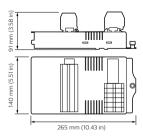

th DIN-rail and wall-box configurations
- Devices can store over 170 presets, allowing recall of complex switching logic from simple network messages
- · Preset scenarios are stored within each relay device

## **Application**

· Depends on the lighting system in which the controls are used

## Versions



DMC4-CE Multipurpose Modular Controller



DMR316 FR UL





DMR610 GL UL DSM4 XX



**DCM DYNET Communications** Module



DMP310 GL UL

DMD316 UL



DSM2 XX Supply module



#### Versions



DDMC802 8 x 2A Multipurpose Modular Controller



DGBM200 2 Channel Signal dimmer driver module



DGTM402 4 x 2 A Trailing edge dimmer module



DGLM202 2 x 2 A Leading edge dimmer module



## Dimensional drawing









#### Dimensional drawing

- -



- -



. .



. .





- -



- -



. .



## Dimensional drawing





#### **Product details**



DMC2 Multipurpose Modular Controller - Front



DMC2 Multipurpose Modular Controller - exploded view



DMC2 Multipurpose Modular Controller - open



DMC4-CE Multipurpose Modular Controller - exploded view



DMC4-CE Multipurpose Modular Controller - front



DMC4 Complete BottomOpen Front

## **Product details**



DMC4 DSM4 DMR316 DMD316 DMR610 DMP603 BottomClose



DMC4 DSM4 DMR316 DMD316 DMR610 DMP603 BottomOpen



DMC4 DSM4 DMR316 DMD316 DMR610 DMP603



DMC4 DSM4 DMR316 DMD316 DMR610 DMP603 Front



DMC4 DSM4 DMR316 DMD316 DMR610 Front



DMC4 DSM4 DMR316 DMD316



DMC4 DSM4 DMR316



DMC4 DSM4 DMR316 Front

## **Product details**



DMC4 DSM4 Front



DMC4 Empty BottomOpen



DMC4 UL BS



DMC4 UL Empty



DMC4 UL Empty Fron