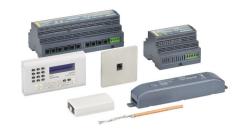

# **Dynalite Network Devices**

To bring all the different devices together, Dynalite supports a range of network devices that are useful in creating a problem-free installation.

### **Versions**

DTK622 Network Gateway

DDNP1501 Product shot

DDTC001 new PS