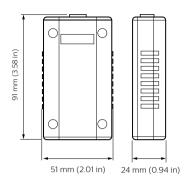

# Sophisticated yet simple energy-efficient lighting control solutions

# **Dynalite Network Devices**

To bring all the different devices together, Dynalite supports a range of network devices that are useful in creating a problem-free installation.

### **Application**

- · Retail and Hospitality, Office and Industry
- Public spaces, Stadiums and multi-purpose Event Centers
- Residential

### **Versions**







DTK622 Network Gateway

DDNP1501 Product shot

DDTC001 new PS

# **Dynalite Network Devices**

### Dimensional drawing









## **Product details**

Detail of back connection DTK622 Network Gateway DDNP1501 Front





DDTC001 Front



# **Dynalite Network Devices**



© 2023 Signify Holding All rights reserved. Signify does not give any representation or warranty as to the accuracy or completeness of the information included herein and shall not be liable for any action in reliance thereon. The information presented in this document is not intended as any commercial offer and does not form part of any quotation or contract, unless otherwise agreed by Signify. All trademarks are owned by Signify Holding or their respective owners.