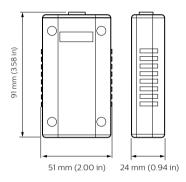

# Sophisticated yet simple energy-efficient lighting control solutions

# **Dynalite Network Devices**

To bring all the different devices together, Dynalite supports a range of network devices that are useful in creating a problem-free installation.

### **Application**

- · Retail and Hospitality, Office and Industry
- Public spaces, Stadiums and multi-purpose Event Centers
- Residential

### **Versions**







DTK622 Network Gateway

DDNP1501 Product shot

DDTC001 new PS

# **Dynalite Network Devices**

### Dimensional drawing









## **Product details**

Detail of back connection DTK622 Network Gateway DDNP1501 Front





DDTC001 Front



# **Dynalite Network Devices**



© 2023 Signify Holding All rights reserved. Signify does not give any representation or warranty as to the accuracy or completeness of the information included herein and shall not be liable for any action in reliance thereon. The information presented in this document is not intended as any commercial offer and does not form part of any quotation or contract, unless otherwise agreed by Signify. All trademarks are owned by Signify Holding or their respective owners.