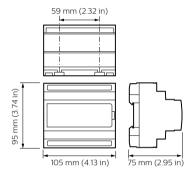

# Sophisticated yet simple energy-efficient lighting control solutions

# **Dynalite Network Devices**

To bring all the different devices together, Dynalite supports a range of network devices that are useful in creating a problem-free installation.

### **Application**

- · Retail and Hospitality, Office and Industry
- Public spaces, Stadiums and multi-purpose Event Centers
- Residential

### **Versions**







DTK622 Network Gateway

DDNP1501 Product shot

DDTC001 new PS

# **Dynalite Network Devices**

### Dimensional drawing









## **Product details**

Detail of back connection DTK622 Network Gateway DDNP1501 Front





DDTC001 Front



# **Dynalite Network Devices**



© 2023 Signify Holding All rights reserved. Signify does not give any representation or warranty as to the accuracy or completeness of the information included herein and shall not be liable for any action in reliance thereon. The information presented in this document is not intended as any commercial offer and does not form part of any quotation or contract, unless otherwise agreed by Signify. All trademarks are owned by Signify Holding or their respective owners.