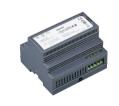

#### Versions

DTK622 Network Gateway

DDNP1501 Product shot

DH2x24, DIN Rail Enclosure