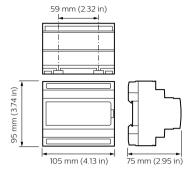

# Sophisticated yet simple energyefficient lighting solutions

## **Dynalite Network Devices**

To bring all the different devices together, Philips Dynalite supports a range of network devices that are useful in creating a problem-free installation.

#### Application

 $\cdot$  Depends on the lighting system in which the controls are used

#### Versions







DTK622 Network Gateway

DDNP1501 Product shot

DH2x24, DIN Rail Enclosure

### **Dynalite Network Devices**

#### Dimensional drawing



#### **Product details**

Detail of back connection DTK622 Network Gateway











© 2023 Signify Holding All rights reserved. Signify does not give any representation or warranty as to the accuracy or completeness of the information included herein and shall not be liable for any action in reliance thereon. The information presented in this document is not intended as any commercial offer and does not form part of any quotation or contract, unless otherwise agreed by Signify. All trademarks are owned by Signify Holding or their respective owners.