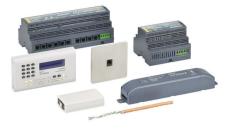

## **Dynalite Network Devices**

To bring all the different devices together, Philips Dynalite supports a range of network devices that are useful in creating a problem-free installation.

#### Versions

DTK622 Network Gateway

DDNP1501 Product shot

DH2x24, DIN Rail Enclosure