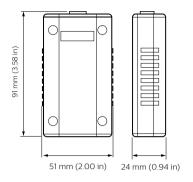

# Sophisticated yet simple energyefficient lighting solutions

## **Dynalite Network Devices**

To bring all the different devices together, Philips Dynalite supports a range of network devices that are useful in creating a problem-free installation.

#### Application

 $\cdot$  Depends on the lighting system in which the controls are used

#### Versions







DTK622 Network Gateway

DDNP1501 Product shot

DH2x24, DIN Rail Enclosure

### **Dynalite Network Devices**

#### Dimensional drawing



#### **Product details**

Detail of back connection DTK622 Network Gateway











© 2023 Signify Holding All rights reserved. Signify does not give any representation or warranty as to the accuracy or completeness of the information included herein and shall not be liable for any action in reliance thereon. The information presented in this document is not intended as any commercial offer and does not form part of any quotation or contract, unless otherwise agreed by Signify. All trademarks are owned by Signify Holding or their respective owners.