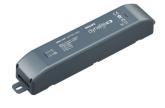

### **Versions**

DTK622 Network Gateway

DMAL120F Active Load

DDNP1501 Product shot

DDTC001 new PS

## **Product details**

Detail of back connection DTK622 Network Gateway

Front of the DMAL120F Active Load

DDNP1501 Front

DDTC001 Front

© 2023 Signify Holding All rights reserved. Signify does not give any representation or warranty as to the accuracy or completeness of the information included herein and shall not be liable for any action in reliance thereon. The information presented in this document is not intended as any commercial offer and does not form part of any quotation or contract, unless otherwise agreed by Signify. All trademarks are owned by Signify Holding or their respective owners.