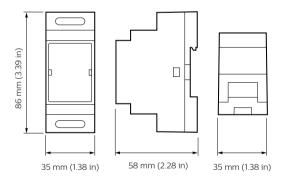

# Sophisticated yet simple energy-efficient lighting control solutions

# **Dynalite Network Devices**

To bring all the different devices together, Dynalite supports a range of network devices that are useful in creating a problem-free installation.

### **Application**

- · Retail and Hospitality, Office and Industry
- Public spaces, Stadiums and multi-purpose Event Centers
- Residential

### **Versions**









DTK622 Network Gateway

DMAL120F Active Load

DDNP1501 Product shot

DDTC001 new PS

# **Dynalite Network Devices**

## Versions



DH2x24, DIN Rail Enclosure

# Dimensional drawing











# **Dynalite Network Devices**

## **Product details**

Detail of back connection DTK622 Network Gateway



Front of the DMAL120F Active Load

DDNP1501 Front





DDTC001 Front





© 2023 Signify Holding All rights reserved. Signify does not give any representation or warranty as to the accuracy or completeness of the information included herein and shall not be liable for any action in reliance thereon. The information presented in this document is not intended as any commercial offer and does not form part of any quotation or contract, unless otherwise agreed by Signify. All trademarks are owned by Signify Holding or their respective owners.