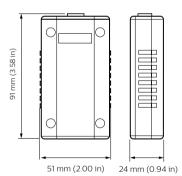

# Sophisticated yet simple energy-efficient lighting control solutions

# **Dynalite Network Devices**

To bring all the different devices together, Dynalite supports a range of network devices that are useful in creating a problem-free installation.

### **Application**

- · Retail and Hospitality, Office and Industry
- Public spaces, Stadiums and multi-purpose Event Centers
- Residential

### **Versions**









DTK622 Network Gateway

DMAL120F Active Load

DDNP1501 Product shot

DDTC001 new PS

# **Dynalite Network Devices**

## Versions



DH2x24, DIN Rail Enclosure

# Dimensional drawing











# **Dynalite Network Devices**

## **Product details**

Detail of back connection DTK622 Network Gateway



Front of the DMAL120F Active Load

DDNP1501 Front





DDTC001 Front





© 2023 Signify Holding All rights reserved. Signify does not give any representation or warranty as to the accuracy or completeness of the information included herein and shall not be liable for any action in reliance thereon. The information presented in this document is not intended as any commercial offer and does not form part of any quotation or contract, unless otherwise agreed by Signify. All trademarks are owned by Signify Holding or their respective owners.