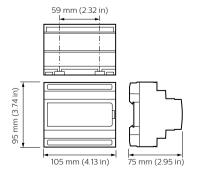

# Sophisticated yet simple energy-efficient lighting control solutions

# **Dynalite Network Devices**

To bring all the different devices together, Dynalite supports a range of network devices that are useful in creating a problem-free installation.

### **Application**

- · Retail and Hospitality, Office and Industry
- Public spaces, Stadiums and multi-purpose Event Centers
- Residential

### **Versions**









DTK622 Network Gateway

DMAL120F Active Load

DDNP1501 Product shot

DDTC001 new PS

# **Dynalite Network Devices**

## Versions



DH2x24, DIN Rail Enclosure

# Dimensional drawing











# **Dynalite Network Devices**

## **Product details**

Detail of back connection DTK622 Network Gateway



Front of the DMAL120F Active Load

DDNP1501 Front





DDTC001 Front





© 2023 Signify Holding All rights reserved. Signify does not give any representation or warranty as to the accuracy or completeness of the information included herein and shall not be liable for any action in reliance thereon. The information presented in this document is not intended as any commercial offer and does not form part of any quotation or contract, unless otherwise agreed by Signify. All trademarks are owned by Signify Holding or their respective owners.