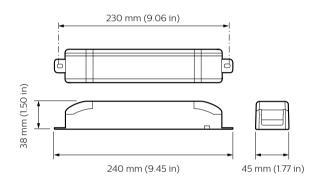

# Sophisticated yet simple energy-efficient lighting control solutions

# **Dynalite Network Devices**

To bring all the different devices together, Dynalite supports a range of network devices that are useful in creating a problem-free installation.

### **Application**

- · Retail and Hospitality, Office and Industry
- Public spaces, Stadiums and multi-purpose Event Centers
- Residential

### **Versions**









DTK622 Network Gateway

DMAL120F Active Load

DDNP1501 Product shot

DDTC001 new PS

# **Dynalite Network Devices**

## Versions



DH2x24, DIN Rail Enclosure

# Dimensional drawing











# **Dynalite Network Devices**

## **Product details**

Detail of back connection DTK622 Network Gateway



Front of the DMAL120F Active Load

DDNP1501 Front





DDTC001 Front





© 2023 Signify Holding All rights reserved. Signify does not give any representation or warranty as to the accuracy or completeness of the information included herein and shall not be liable for any action in reliance thereon. The information presented in this document is not intended as any commercial offer and does not form part of any quotation or contract, unless otherwise agreed by Signify. All trademarks are owned by Signify Holding or their respective owners.