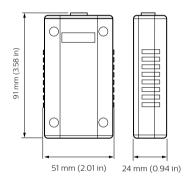

# Sophisticated yet simple energy-efficient lighting control solutions

# **Dynalite Network Devices**

To bring all the different devices together, Dynalite supports a range of network devices that are useful in creating a problem-free installation.

### **Application**

- · Retail and Hospitality, Office and Industry
- Public spaces, Stadiums and multi-purpose Event Centers
- Residential

### **Versions**









DTK622 Network Gateway

DMAL120F Active Load

DDNP1501 Product shot

DDTC001 new PS

# **Dynalite Network Devices**

## Versions



DH2x24, DIN Rail Enclosure

# Dimensional drawing











# **Dynalite Network Devices**

## **Product details**

Detail of back connection DTK622 Network Gateway



Front of the DMAL120F Active Load

DDNP1501 Front





DDTC001 Front





© 2023 Signify Holding All rights reserved. Signify does not give any representation or warranty as to the accuracy or completeness of the information included herein and shall not be liable for any action in reliance thereon. The information presented in this document is not intended as any commercial offer and does not form part of any quotation or contract, unless otherwise agreed by Signify. All trademarks are owned by Signify Holding or their respective owners.