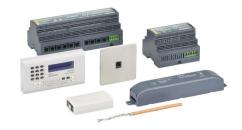

### **Versions**

DTK622 Network Gateway

DMAL120F Active Load

DDNP1501 Product shot

DDTC001 new PS