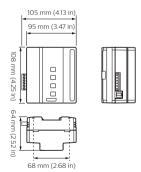

wing the recall of complex switching logic from simple network messages. As the required preset scenarios are stored within each relay device, the commissioning process and network messages are simplified.

### Benefits

- Enables a range of relay controllers with a variety of circuit numbers and sizes to work individually or as part of a system
- · Simplifies commissioning process and network messages

### **Application**

- $\cdot$  Retail and Hospitality, Office and Industry
- · Public spaces, Stadiums and multi-purpose Event Centers
- · Residential

# **Dynalite Relay Controllers**

### Versions



DDRC1220FR-GL 12 x 20A Relay Controller



DDRC810DT-GL 8 x 10A Relay Controller



DDRC420FR Relay Controller



DMRC210 Relay Controller



PDUVCC



DDRC-GRMS-E

# Dimensional drawing





# **Dynalite Relay Controllers**

# Dimensional drawing



### **Product details**



Front of the DDRC810DT-GL 8 x 10A Relay Controller



DDRC420FR Relay Controller

# **Dynalite Relay Controllers**

### **Product details**

DMRC210 Relay Controller





© 2023 Signify Holding All rights reserved. Signify does not give any representation or warranty as to the accuracy or completeness of the information included herein and shall not be liable for any action in reliance thereon. The information presented in this document is not intended as any commercial offer and does not form part of any quotation or contract, unless otherwise agreed by Signify. All trademarks are owned by Signify Holding or their respective owners.