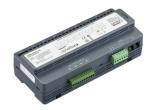

### **Product details**

Front of the DDRC810DT-GL 8 x 10A Relay Controller

DDRC420FR Relay Controller