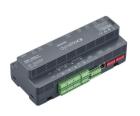

### **Product details**

Front of the DDRC810DT-GL 8 x 10A Relay Controller

DDRC420FR Relay Controller