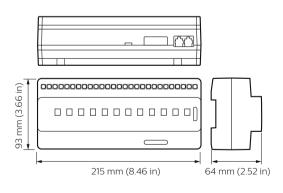

lowing the recall of complex switching logic from simple network messages. As the required preset scenarios are stored within each relay device, the commissioning process and network messages are simplified.

### Benefits

- Enables a range of relay controllers with a variety of circuit numbers and sizes to work individually or as part of a system
- · Simplifies commissioning process and network messages

### **Application**

- $\cdot$  Retail and Hospitality, Office and Industry
- · Public spaces, Stadiums and multi-purpose Event Centers
- · Residential

# **Dynalite Relay Controllers**

### Versions



DDRC1220FR-GL 12 x 20A Relay Controller



DDRC810DT-GL 8 x 10A Relay Controller



DDRC420FR Relay Controller



DMRC210 Relay Controller



PDUVCC



DDRC-GRMS-E

# Dimensional drawing





# **Dynalite Relay Controllers**

# Dimensional drawing



### **Product details**



Front of the DDRC810DT-GL 8 x 10A Relay Controller



DDRC420FR Relay Controller

# **Dynalite Relay Controllers**

### **Product details**

DMRC210 Relay Controller





© 2023 Signify Holding All rights reserved. Signify does not give any representation or warranty as to the accuracy or completeness of the information included herein and shall not be liable for any action in reliance thereon. The information presented in this document is not intended as any commercial offer and does not form part of any quotation or contract, unless otherwise agreed by Signify. All trademarks are owned by Signify Holding or their respective owners.