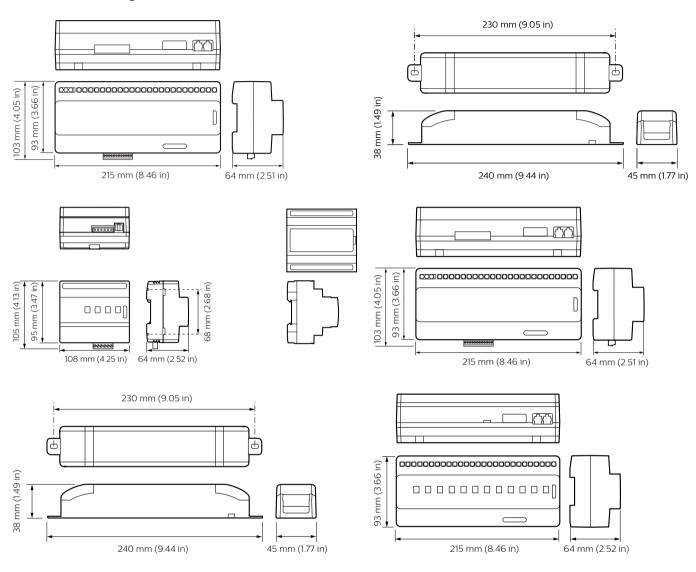

ork messages. As the required preset scenarios are stored within each relay device, the commissioning process and network messages are simplified.

### Benefits

- Enables a range of relay controllers with a variety of circuit numbers and sizes to work individually or as part of a system
- · Simplifies commissioning process and network messages

### **Application**

- $\cdot$  Retail and Hospitality, Office and Industry
- · Public spaces, Stadiums and multi-purpose Event Centers
- · Residential

# **Dynalite Relay Controllers**

### Versions



DDRC1220FR-GL 12 x 20A Relay Controller



DDRC810DT-GL 8 x 10A Relay Controller



DDRC420FR Relay Controller



DMRC210 Relay Controller



PDUVCC



DDRC-GRMS-E

# Dimensional drawing





# **Dynalite Relay Controllers**

# Dimensional drawing



### **Product details**



Front of the DDRC810DT-GL 8 x 10A Relay Controller



DDRC420FR Relay Controller

# **Dynalite Relay Controllers**

### **Product details**

DMRC210 Relay Controller





© 2023 Signify Holding All rights reserved. Signify does not give any representation or warranty as to the accuracy or completeness of the information included herein and shall not be liable for any action in reliance thereon. The information presented in this document is not intended as any commercial offer and does not form part of any quotation or contract, unless otherwise agreed by Signify. All trademarks are owned by Signify Holding or their respective owners.