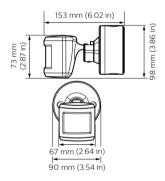

or, allowing logical functions to control one small room, the floor of a building, or an entire building. All sensors receive their power from the DyNet network, and as they are fully remotely programmable, they can be configured to automate and control a virtually unlimited number of controlled outputs.

### **Benefits**

- Reduces the need for many different types of sensors, thereby preventing ceiling clutter
- Combines motion detection, light level detection and IR receive in one unit, thus improving efficiency

### **Features**

- · Sensors are fully remotely programmable
- · Built-in microprocessor

# **Application**

• Depends on the lighting system in which the controls are used

# **Dynalite Sensors**

## Versions



DUS804C-UP Multifunction Sensor

# Dimensional drawing













# **Dynalite Sensors**

# **Product details**

DUS360CS(-DALI) Surface mount 360° ceiling sensor









© 2023 Signify Holding All rights reserved. Signify does not give any representation or warranty as to the accuracy or completeness of the information included herein and shall not be liable for any action in reliance thereon. The information presented in this document is not intended as any commercial offer and does not form part of any quotation or contract, unless otherwise agreed by Signify. All trademarks are owned by Signify Holding or their respective owners.