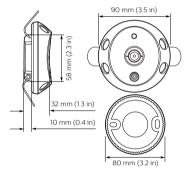

# Dimensional drawing

# **Product details**

DUS360CS(-DALI) Surface mount 360° ceiling sensor

© 2023 Signify Holding All rights reserved. Signify does not give any representation or warranty as to the accuracy or completeness of the information included herein and shall not be liable for any action in reliance thereon. The information presented in this document is not intended as any commercial offer and does not form part of any quotation or contract, unless otherwise agreed by Signify. All trademarks are owned by Signify Holding or their respective owners.