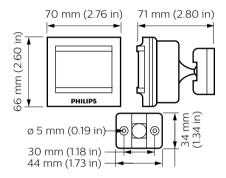

oprocessor, allowing logical functions to control one small room, the floor of a building, or an entire building. All sensors receive their power from the DyNet network, and as they are fully remotely programmable, they can be configured to automate and control a virtually unlimited number of controlled outputs.

### **Benefits**

- Reduces the need for many different types of sensors, thereby preventing ceiling clutter
- Combines motion detection, light level detection and IR receive in one unit, thus improving efficiency

### **Features**

- · Sensors are fully remotely programmable
- · Built-in microprocessor

# **Application**

• Depends on the lighting system in which the controls are used

# **Dynalite Sensors**

## Versions



DUS804C-UP Multifunction Sensor

# Dimensional drawing













# **Dynalite Sensors**

# **Product details**

DUS360CS(-DALI) Surface mount 360° ceiling sensor









© 2023 Signify Holding All rights reserved. Signify does not give any representation or warranty as to the accuracy or completeness of the information included herein and shall not be liable for any action in reliance thereon. The information presented in this document is not intended as any commercial offer and does not form part of any quotation or contract, unless otherwise agreed by Signify. All trademarks are owned by Signify Holding or their respective owners.