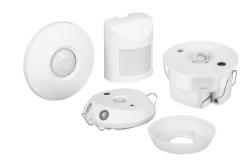

# **Dynalite Sensors**

The Philips Dynalite sensor range combines motion detection, light level detection and IR receive in one unit. Each of these features can be operated at the same time, allowing automation scenarios such as turning on the lights after detecting motion and then dimming the lighting level once the available sunlight has been measured, thereby providing additional energy savings. By combining each of these functions into one device, operational efficiency is improved. Each sensor has an in-built microprocessor, allowing logical functions to control one small room, the floor of a building, or an entire building. All sensors receive their power from the DyNet network, and as they are fully remotely programmable, they can be configured to automate and control a virtually unlimited number of controlled outputs.

### **Benefits**

- Reduces the need for many different types of sensors, thereby preventing ceiling clutter
- Combines motion detection, light level detection and IR receive in one unit, thus improving efficiency

## Versions

DUS804C-UP Multifunction Sensor