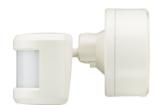

# **Dynalite Sensors**

The Philips Dynalite sensor range combines motion detection, light level detection and IR receive in one unit. Each of these features can be operated at the same time, allowing automation scenarios such as turning on the lights after detecting motion and then dimming the lighting level once the available sunlight has been measured, thereby providing additional energy savings. By combining each of these functions into one device, operational efficiency is improved. Each sensor has an in-built microprocessor, allowing logical functions to control one small room, the floor of a building, or an entire building. All sensors receive their power from the DyNet network, and as they are fully remotely programmable, they can be configured to automate and control a virtually unlimited number of controlled outputs.