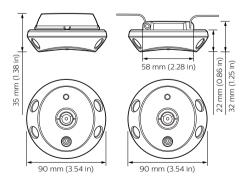

cessor, allowing logical functions to control one small room, the floor of a building, or an entire building. All sensors receive their power from the DyNet network, and as they are fully remotely programmable, they can be configured to automate and control a virtually unlimited number of controlled outputs.

### **Benefits**

- Reduces the need for many different types of sensors, thereby preventing ceiling clutter
- Combines motion detection, light level detection and IR receive in one unit, thus improving efficiency

### **Features**

- · Sensors are fully remotely programmable
- · Built-in microprocessor

# **Application**

• Depends on the lighting system in which the controls are used

# **Dynalite Sensors**

## Versions



DUS804C-UP Multifunction Sensor

# Dimensional drawing













# **Dynalite Sensors**

# **Product details**

DUS360CS(-DALI) Surface mount 360° ceiling sensor









© 2023 Signify Holding All rights reserved. Signify does not give any representation or warranty as to the accuracy or completeness of the information included herein and shall not be liable for any action in reliance thereon. The information presented in this document is not intended as any commercial offer and does not form part of any quotation or contract, unless otherwise agreed by Signify. All trademarks are owned by Signify Holding or their respective owners.