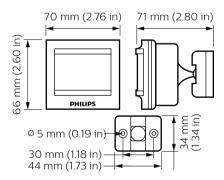

rocessor, allowing logical functions to control one small room, the floor of a building, or an entire building. All sensors receive their power from the DyNet network, and as they are fully remotely programmable, they can be configured to automate and control a virtually unlimited number of controlled outputs.

### **Benefits**

- Reduces the need for many different types of sensors, thereby preventing ceiling clutter
- Combines motion detection, light level detection and IR receive in one unit, thus improving efficiency

### **Features**

- · Sensors are fully remotely programmable
- · Built-in microprocessor

# **Application**

• Depends on the lighting system in which the controls are used

# **Dynalite Sensors**

## Versions



DUS804C-UP Multifunction Sensor

# Dimensional drawing













# **Dynalite Sensors**

# **Product details**

DUS360CS(-DALI) Surface mount 360° ceiling sensor









© 2023 Signify Holding All rights reserved. Signify does not give any representation or warranty as to the accuracy or completeness of the information included herein and shall not be liable for any action in reliance thereon. The information presented in this document is not intended as any commercial offer and does not form part of any quotation or contract, unless otherwise agreed by Signify. All trademarks are owned by Signify Holding or their respective owners.