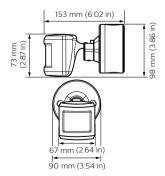

, allowing logical functions to control one small room, the floor of a building, or an entire building. All sensors receive their power from the DyNet network, and as they are fully remotely programmable, they can be configured to automate and control a virtually unlimited number of controlled outputs.

### **Benefits**

- Reduces the need for many different types of sensors, thereby preventing ceiling clutter
- Combines motion detection, light level detection and IR receive in one unit, thus improving efficiency

### **Features**

- · Sensors are fully remotely programmable
- · Built-in microprocessor

# **Application**

• Depends on the lighting system in which the controls are used

# **Dynalite Sensors**

## Versions



DUS804C-UP Multifunction Sensor

# Dimensional drawing













# **Dynalite Sensors**

# **Product details**

DUS360CS(-DALI) Surface mount 360° ceiling sensor









© 2023 Signify Holding All rights reserved. Signify does not give any representation or warranty as to the accuracy or completeness of the information included herein and shall not be liable for any action in reliance thereon. The information presented in this document is not intended as any commercial offer and does not form part of any quotation or contract, unless otherwise agreed by Signify. All trademarks are owned by Signify Holding or their respective owners.