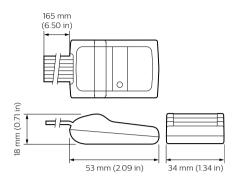

ng end-users access to a fully automated site from one interface. By successfully integrating third-party systems with a Dynalite solution, repetitive end-user interaction is reduced.

### **Benefits**

- · Reduces repetitive end-user interaction
- · Allows access to fully automated site from one interface

### **Features**

 A range of different gateways provides different integration opportunities and network management options

### **Application**

• Depends on the lighting system in which the controls are used

# **Dynalite Integration Devices**

### Versions

DPMI940-DALI Dry Contact Interface







DDNG232 CONN new PS

PDEG Ethernet Gateway





Dynalite PDEB Ethernet Bridge integration device



# Dimensional drawing





# **Dynalite Integration Devices**

## Dimensional drawing









### **Product details**

Front of the PDEG Ethernet Gateway



DDNG-KNX Front



DDNG23\_new\_Front



THE SHAPE | SH

Front image of the PDEB Ethernet Bridge integration device

# **Dynalite Integration Devices**



© 2023 Signify Holding All rights reserved. Signify does not give any representation or warranty as to the accuracy or completeness of the information included herein and shall not be liable for any action in reliance thereon. The information presented in this document is not intended as any commercial offer and does not form part of any quotation or contract, unless otherwise agreed by Signify. All trademarks are owned by Signify Holding or their respective owners.