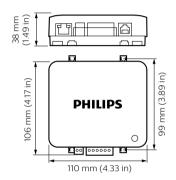

end-users access to a fully automated site from one interface. By successfully integrating third-party systems with a Dynalite solution, repetitive end-user interaction is reduced.

### **Benefits**

- · Reduces repetitive end-user interaction
- · Allows access to fully automated site from one interface

### **Features**

 A range of different gateways provides different integration opportunities and network management options

### **Application**

• Depends on the lighting system in which the controls are used

# **Dynalite Integration Devices**

### Versions

DPMI940-DALI Dry Contact Interface







DDNG232 CONN new PS

PDEG Ethernet Gateway





Dynalite PDEB Ethernet Bridge integration device



# Dimensional drawing





# **Dynalite Integration Devices**

## Dimensional drawing









### **Product details**

Front of the PDEG Ethernet Gateway



DDNG-KNX Front



DDNG23\_new\_Front



THE SHAPE | SH

Front image of the PDEB Ethernet Bridge integration device

# **Dynalite Integration Devices**



© 2023 Signify Holding All rights reserved. Signify does not give any representation or warranty as to the accuracy or completeness of the information included herein and shall not be liable for any action in reliance thereon. The information presented in this document is not intended as any commercial offer and does not form part of any quotation or contract, unless otherwise agreed by Signify. All trademarks are owned by Signify Holding or their respective owners.