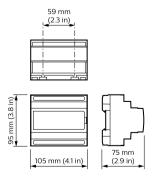

e correct gateway, different systems can be integrated, allowing end-users access to a fully automated site from one interface. By successfully integrating third-party systems with a Dynalite solution, repetitive end-user interaction is reduced.

### **Benefits**

- · Reduces repetitive end-user interaction
- · Allows access to fully automated site from one interface

### **Features**

 A range of different gateways provides different integration opportunities and network management options

### **Application**

• Depends on the lighting system in which the controls are used

# **Dynalite Integration Devices**

### Versions

DPMI940-DALI Dry Contact Interface







DDNG232 CONN new PS

PDEG Ethernet Gateway





Dynalite PDEB Ethernet Bridge integration device



# Dimensional drawing





# **Dynalite Integration Devices**

## Dimensional drawing









### **Product details**

Front of the PDEG Ethernet Gateway



DDNG-KNX Front



DDNG23\_new\_Front



THE SHAPE | SH

Front image of the PDEB Ethernet Bridge integration device

# **Dynalite Integration Devices**



© 2023 Signify Holding All rights reserved. Signify does not give any representation or warranty as to the accuracy or completeness of the information included herein and shall not be liable for any action in reliance thereon. The information presented in this document is not intended as any commercial offer and does not form part of any quotation or contract, unless otherwise agreed by Signify. All trademarks are owned by Signify Holding or their respective owners.