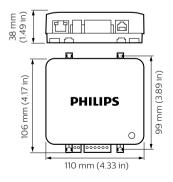

the correct gateway, different systems can be integrated, allowing end-users access to a fully automated site from one interface. By successfully integrating third-party systems with a Dynalite solution, repetitive end-user interaction is reduced.

### **Benefits**

- · Reduces repetitive end-user interaction
- · Allows access to fully automated site from one interface

### **Features**

 A range of different gateways provides different integration opportunities and network management options

### **Application**

• Depends on the lighting system in which the controls are used

# **Dynalite Integration Devices**

### Versions

DPMI940-DALI Dry Contact Interface







DDNG232 CONN new PS

PDEG Ethernet Gateway





Dynalite PDEB Ethernet Bridge integration device



# Dimensional drawing





# **Dynalite Integration Devices**

## Dimensional drawing









### **Product details**

Front of the PDEG Ethernet Gateway



DDNG-KNX Front



DDNG23\_new\_Front



THE SHAPE | SH

Front image of the PDEB Ethernet Bridge integration device

# **Dynalite Integration Devices**



© 2023 Signify Holding All rights reserved. Signify does not give any representation or warranty as to the accuracy or completeness of the information included herein and shall not be liable for any action in reliance thereon. The information presented in this document is not intended as any commercial offer and does not form part of any quotation or contract, unless otherwise agreed by Signify. All trademarks are owned by Signify Holding or their respective owners.