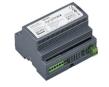

### Versions

DPMI940-DALI Dry Contact Interface

DDNG232 CONN new PS

PDEG Ethernet Gateway

Dynalite PDEB Ethernet Bridge integration device

### **Product details**

Front of the PDEG Ethernet Gateway

DDNG-KNX Front

DDNG23\_new\_Front

THE SHAPE | SH

Front image of the PDEB Ethernet Bridge integration device