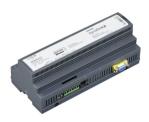

### Versions

DPMI940-DALI Dry Contact Interface

DDNG232 CONN new PS

PDEG Ethernet Gateway

Dynalite PDEB Ethernet Bridge integration device

### **Product details**

Front of the PDEG Ethernet Gateway

DDNG-KNX Front

DDNG23\_new\_Front

THE SHAPE | SH

Front image of the PDEB Ethernet Bridge integration device