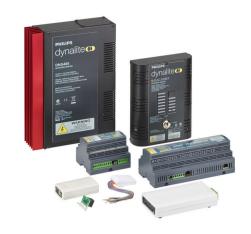

# **Dynalite Integration Devices**

Within any modern project, many third-party systems can be found performing different roles. Each separate system may use a different protocol for communication. Philips Dynalite has developed a range of gateway devices that can be used to synchronize these systems' functions into one integrated system solution. By utilizing the correct gateway, different systems can be integrated, allowing end-users access to a fully automated site from one interface. By successfully integrating third-party systems with a Dynalite solution, repetitive end-user interaction is reduced.

### Versions

DPMI940-DALI Dry Contact Interface

DDNG232 CONN new PS

PDEG Ethernet Gateway

Dynalite PDEB Ethernet Bridge integration device