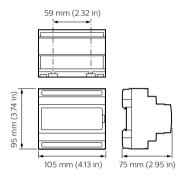

-users access to a fully automated site from one interface. By successfully integrating third-party systems with a Dynalite solution, repetitive end-user interaction is reduced.

### **Benefits**

- · Reduces repetitive end-user interaction
- · Allows access to fully automated site from one interface

### **Features**

 A range of different gateways provides different integration opportunities and network management options

### **Application**

• Depends on the lighting system in which the controls are used

# **Dynalite Integration Devices**

### Versions

DPMI940-DALI Dry Contact Interface







DDNG232 CONN new PS

PDEG Ethernet Gateway





Dynalite PDEB Ethernet Bridge integration device



# Dimensional drawing





# **Dynalite Integration Devices**

## Dimensional drawing









### **Product details**

Front of the PDEG Ethernet Gateway



DDNG-KNX Front



DDNG23\_new\_Front



THE SHAPE | SH

Front image of the PDEB Ethernet Bridge integration device

# **Dynalite Integration Devices**



© 2023 Signify Holding All rights reserved. Signify does not give any representation or warranty as to the accuracy or completeness of the information included herein and shall not be liable for any action in reliance thereon. The information presented in this document is not intended as any commercial offer and does not form part of any quotation or contract, unless otherwise agreed by Signify. All trademarks are owned by Signify Holding or their respective owners.