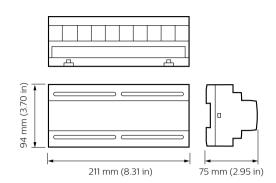

nd-users access to a fully automated site from one interface. By successfully integrating third-party systems with a Dynalite solution, repetitive end-user interaction is reduced.

### **Benefits**

- · Reduces repetitive end-user interaction
- · Allows access to fully automated site from one interface

### **Features**

 A range of different gateways provides different integration opportunities and network management options

### **Application**

• Depends on the lighting system in which the controls are used

# **Dynalite Integration Devices**

### Versions

DPMI940-DALI Dry Contact Interface







DDNG232 CONN new PS

PDEG Ethernet Gateway





Dynalite PDEB Ethernet Bridge integration device



# Dimensional drawing





# **Dynalite Integration Devices**

## Dimensional drawing









### **Product details**

Front of the PDEG Ethernet Gateway



DDNG-KNX Front



DDNG23\_new\_Front



THE SHAPE | SH

Front image of the PDEB Ethernet Bridge integration device

# **Dynalite Integration Devices**



© 2023 Signify Holding All rights reserved. Signify does not give any representation or warranty as to the accuracy or completeness of the information included herein and shall not be liable for any action in reliance thereon. The information presented in this document is not intended as any commercial offer and does not form part of any quotation or contract, unless otherwise agreed by Signify. All trademarks are owned by Signify Holding or their respective owners.