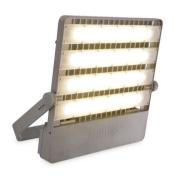

# Tempo LED Floodlight

Tempo LED Floodlights are highly versatile and are designed to meet diverse application requirements, including advertising hoardings, high mast poles, building facade, sport stadiums(non professional), parking spaces, or indoor industrial workspaces. Not only do Tempo LED Floodlights provide illumination of high performance, they also combine functionality with aesthetics, without compromising on cost efficiency and reliability.

# Tempo LED Floodlight

## Versions

BVP162/BVP163 220-240V SWB