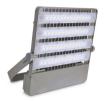

# Tempo LED Floodlight

Tempo LED Floodlights are highly versatile and are designed to meet diverse application requirements, including advertising hoardings, high mast poles, building facade, sport stadiums(non professional), parking spaces, or indoor industrial workspaces. Not only do Tempo LED Floodlights provide illumination of high performance, they also combine functionality with aesthetics, without compromising on cost efficiency and reliability.

# Tempo LED Floodlight

## Versions

BVP162/BVP163 220-240V SWB