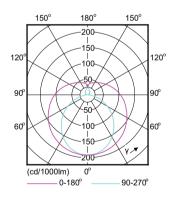

stantFit HF is an affordable LED solutionsuitable for replacing T8 fluorescent lamps. It provides a natural lighting effect for use in general lightingapplications, as well as instant energy savings – anenvironmentally friendly solution.

### Benefits

- $\cdot$  Minimizes overall lighting costs
- Offers the cheapest and easiest upgrade to LED lighting technology

### Features

- High energy efficency
- $\cdot$  Long lifetime
- Easy installation; retrofit replacement of existing T8 lamps on electronic (HF) ballast installations
- Conventional form factor to fit into existing luminaires
- No mercury

### Application

- Parking lots and covered car parks
- Industrial facilities and warehouses
- Signage

## CorePro LEDtube InstantFit HF

### Versions

PHILIPS

G13

### Dimensional drawing









© 2020 Signify Holding All rights reserved. Signify does not give any representation or warranty as to the accuracy or completeness of the information included herein and shall not be liable for any action in reliance thereon. The information presented in this document is not intended as any commercial offer and does not form part of any quotation or contract, unless otherwise agreed by Signify. All trademarks are owned by Signify Holding or their respective owners.

www.lighting.philips.com 2020, June 10 - data subject to change