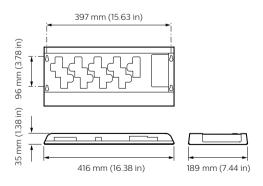

th DIN-rail and wall box, to allow for flexible install opportunities. The Signal Dimmer Controller range also support a vast range of driver controllers with a variety of circuit numbers and sizes to work individually or as part of a system, suiting any project requirement.

### **Benefits**

- · Multiple protocols supported
- · Options available
- · Inbuilt diagnostic functionality

### **Application**

- · Retail and Hospitality, Office and Industry
- · Public spaces, Stadiums and multi-purpose Event Centres
- Residential

# **Dynalite Signal Dimmer Controllers**

### Versions



DBC905 9 x 5A EcoLinx Signal Dimmer Controller



DDBC516FR 5 x 16A Signal Dimmer Controller



DDBC1200 Signal Dimmer Controller



DDBC120-DALI MultiMaster DALI Driver Controller





## Dimensional drawing





# **Dynalite Signal Dimmer Controllers**

## Dimensional drawing









### **Product details**



Front of the DBC905 9 x 5A
EcoLinx Signal Dimmer Controller



DDBC516FR 5 x 16A Signal Dimmer Controller front



DDBC120-DALI MultiMaster DALI Driver Controller



Detail photo of the DMBC110

# **Dynalite Signal Dimmer Controllers**



© 2023 Signify Holding All rights reserved. Signify does not give any representation or warranty as to the accuracy or completeness of the information included herein and shall not be liable for any action in reliance thereon. The information presented in this document is not intended as any commercial offer and does not form part of any quotation or contract, unless otherwise agreed by Signify. All trademarks are owned by Signify Holding or their resp