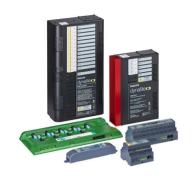

### Versions

DBC905 9 x 5A EcoLinx Signal Dimmer Controller

DDBC516FR 5 x 16A Signal Dimmer Controller

DDBC1200 Signal Dimmer Controller

DDBC120-DALI MultiMaster DALI Driver Controller