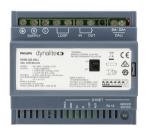

### **Product details**

Front of the DBC905 9 x 5A
EcoLinx Signal Dimmer Controller

DDBC516FR 5 x 16A Signal Dimmer Controller front

DDBC120-DALI MultiMaster DALI Driver Controller

Detail photo of the DMBC110