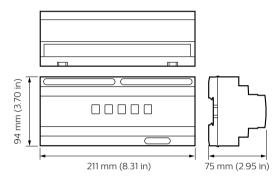

ignal Dimmer Controller range also support a vast range of driver controllers with a variety of circuit numbers and sizes to work individually or as part of a system, suiting any project requirement.

### **Benefits**

- · Multiple protocols supported
- · Options available
- · Inbuilt diagnostic functionality

### **Application**

- · Retail and Hospitality, Office and Industry
- · Public spaces, Stadiums and multi-purpose Event Centres
- Residential

# **Dynalite Signal Dimmer Controllers**

### Versions



DBC905 9 x 5A EcoLinx Signal Dimmer Controller



DDBC516FR 5 x 16A Signal Dimmer Controller



DDBC1200 Signal Dimmer Controller



DDBC120-DALI MultiMaster DALI Driver Controller





## Dimensional drawing





# **Dynalite Signal Dimmer Controllers**

## Dimensional drawing









### **Product details**



Front of the DBC905 9 x 5A
EcoLinx Signal Dimmer Controller



DDBC516FR 5 x 16A Signal Dimmer Controller front



DDBC120-DALI MultiMaster DALI Driver Controller



Detail photo of the DMBC110

# **Dynalite Signal Dimmer Controllers**



© 2023 Signify Holding All rights reserved. Signify does not give any representation or warranty as to the accuracy or completeness of the information included herein and shall not be liable for any action in reliance thereon. The information presented in this document is not intended as any commercial offer and does not form part of any quotation or contract, unless otherwise agreed by Signify. All trademarks are owned by Signify Holding or their respective owners.