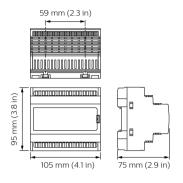

The Signal Dimmer Controller range also support a vast range of driver controllers with a variety of circuit numbers and sizes to work individually or as part of a system, suiting any project requirement.

### **Benefits**

- · Multiple protocols supported
- · Options available
- · Inbuilt diagnostic functionality

### **Application**

- · Retail and Hospitality, Office and Industry
- · Public spaces, Stadiums and multi-purpose Event Centres
- Residential

# **Dynalite Signal Dimmer Controllers**

### Versions



DBC905 9 x 5A EcoLinx Signal Dimmer Controller



DDBC516FR 5 x 16A Signal Dimmer Controller



DDBC1200 Signal Dimmer Controller



DDBC120-DALI MultiMaster DALI Driver Controller





## Dimensional drawing





# **Dynalite Signal Dimmer Controllers**

## Dimensional drawing









### **Product details**



Front of the DBC905 9 x 5A
EcoLinx Signal Dimmer Controller



DDBC516FR 5 x 16A Signal Dimmer Controller front



DDBC120-DALI MultiMaster DALI Driver Controller



Detail photo of the DMBC110

# **Dynalite Signal Dimmer Controllers**



© 2023 Signify Holding All rights reserved. Signify does not give any representation or warranty as to the accuracy or completeness of the information included herein and shall not be liable for any action in reliance thereon. The information presented in this document is not intended as any commercial offer and does not form part of any quotation or contract, unless otherwise agreed by Signify. All trademarks are owned by Signify Holding or their respective owners.