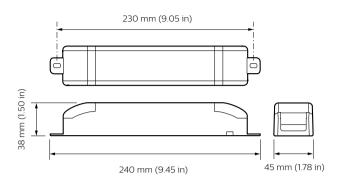

Signal Dimmer Controller range also support a vast range of driver controllers with a variety of circuit numbers and sizes to work individually or as part of a system, suiting any project requirement.

### **Benefits**

- · Multiple protocols supported
- · Options available
- · Inbuilt diagnostic functionality

### **Application**

- · Retail and Hospitality, Office and Industry
- · Public spaces, Stadiums and multi-purpose Event Centres
- Residential

# **Dynalite Signal Dimmer Controllers**

### Versions



DBC905 9 x 5A EcoLinx Signal Dimmer Controller



DDBC516FR 5 x 16A Signal Dimmer Controller



DDBC1200 Signal Dimmer Controller



DDBC120-DALI MultiMaster DALI Driver Controller





## Dimensional drawing





# **Dynalite Signal Dimmer Controllers**

## Dimensional drawing









### **Product details**



Front of the DBC905 9 x 5A
EcoLinx Signal Dimmer Controller



DDBC516FR 5 x 16A Signal Dimmer Controller front



DDBC120-DALI MultiMaster DALI Driver Controller



Detail photo of the DMBC110

# **Dynalite Signal Dimmer Controllers**



© 2023 Signify Holding All rights reserved. Signify does not give any representation or warranty as to the accuracy or completeness of the information included herein and shall not be liable for any action in reliance thereon. The information presented in this document is not intended as any commercial offer and does not form part of any quotation or contract, unless otherwise agreed by Signify. All trademarks are owned by Signify Holding or their respective owners.