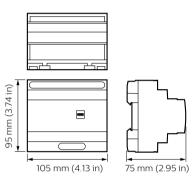

he Signal Dimmer Controller range also support a vast range of driver controllers with a variety of circuit numbers and sizes to work individually or as part of a system, suiting any project requirement.

### **Benefits**

- · Multiple protocols supported
- · Options available
- · Inbuilt diagnostic functionality

### **Application**

- · Retail and Hospitality, Office and Industry
- · Public spaces, Stadiums and multi-purpose Event Centres
- Residential

# **Dynalite Signal Dimmer Controllers**

### Versions



DBC905 9 x 5A EcoLinx Signal Dimmer Controller



DDBC516FR 5 x 16A Signal Dimmer Controller



DDBC1200 Signal Dimmer Controller



DDBC120-DALI MultiMaster DALI Driver Controller





## Dimensional drawing





# **Dynalite Signal Dimmer Controllers**

## Dimensional drawing









### **Product details**



Front of the DBC905 9 x 5A
EcoLinx Signal Dimmer Controller



DDBC516FR 5 x 16A Signal Dimmer Controller front



DDBC120-DALI MultiMaster DALI Driver Controller



Detail photo of the DMBC110

# **Dynalite Signal Dimmer Controllers**



© 2023 Signify Holding All rights reserved. Signify does not give any representation or warranty as to the accuracy or completeness of the information included herein and shall not be liable for any action in reliance thereon. The information presented in this document is not intended as any commercial offer and does not form part of any quotation or contract, unless otherwise agreed by Signify. All trademarks are owned by Signify Holding or their respective owners.