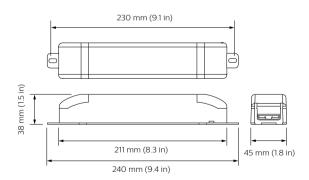

DIN-rail and wall box, to allow for flexible install opportunities. The Signal Dimmer Controller range also support a vast range of driver controllers with a variety of circuit numbers and sizes to work individually or as part of a system, suiting any project requirement.

### **Benefits**

- · Multiple protocols supported
- · Options available
- · Inbuilt diagnostic functionality

### **Application**

- · Retail and Hospitality, Office and Industry
- · Public spaces, Stadiums and multi-purpose Event Centres
- Residential

# **Dynalite Signal Dimmer Controllers**

### Versions



DBC905 9 x 5A EcoLinx Signal Dimmer Controller



DDBC516FR 5 x 16A Signal Dimmer Controller



DDBC1200 Signal Dimmer Controller



DDBC120-DALI MultiMaster DALI Driver Controller





## Dimensional drawing





# **Dynalite Signal Dimmer Controllers**

## Dimensional drawing









### **Product details**



Front of the DBC905 9 x 5A
EcoLinx Signal Dimmer Controller



DDBC516FR 5 x 16A Signal Dimmer Controller front



DDBC120-DALI MultiMaster DALI Driver Controller



Detail photo of the DMBC110

# **Dynalite Signal Dimmer Controllers**



© 2023 Signify Holding All rights reserved. Signify does not give any representation or warranty as to the accuracy or completeness of the information included herein and shall not be liable for any action in reliance thereon. The information presented in this document is not intended as any commercial offer and does not form part of any quotation or contract, unless otherwise agreed by Signify. All trademarks are owned by Signify Holding or their respec