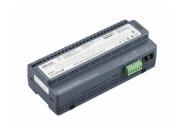

### Versions

DDBC516FR 5 x 16A Signal Dimmer Controller

DDBC1200 Signal Dimmer Controller

DDBC120-DALI MultiMaster DALI Driver Controller

### **Product details**

DDBC516FR 5 x 16A Signal Dimmer Controller front

DDBC120-DALI MultiMaster DALI Driver Controller

Detail photo of the DMBC110