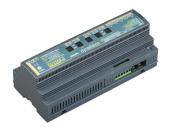

### Versions

DDBC516FR 5 x 16A Signal Dimmer Controller

DDBC1200 Signal Dimmer Controller

DDBC120-DALI MultiMaster DALI Driver Controller

### **Product details**

DDBC516FR 5 x 16A Signal Dimmer Controller front

DDBC120-DALI MultiMaster DALI Driver Controller

Detail photo of the DMBC110