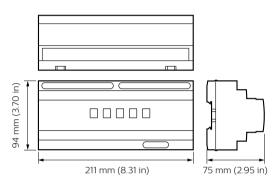

## Dimensional drawing

### Versions

DDBC516FR 5 x 16A Signal Dimmer Controller

DDBC1200 Signal Dimmer Controller

DDBC120-DALI MultiMaster DALI Driver Controller