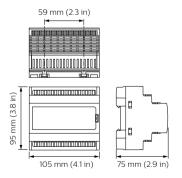

pport two ranges of install opportunities of both DIN-rail and wall box, to allow for flexible install opportunities. The Signal Dimmer Controller range also support a vast range of driver controllers with a variety of circuit numbers and sizes to work individually or as part of a system, suiting any project requirement.

### **Benefits**

- · Multiple protocols supported
- · Options available
- · Inbuilt diagnostic functionality

### **Application**

- · Retail and Hospitality, Office and Industry
- · Public spaces, Stadiums and multi-purpose Event Centers
- Residential

# **Dynalite Signal Dimmer Controllers**

### Versions



DDBC516FR 5 x 16A Signal Dimmer Controller



DDBC1200 Signal Dimmer Controller



DDBC120-DALI MultiMaster DALI Driver Controller





### Dimensional drawing





# **Dynalite Signal Dimmer Controllers**

## Dimensional drawing







### **Product details**



DDBC516FR 5 x 16A Signal Dimmer Controller front



DDBC120-DALI MultiMaster DALI Driver Controller

Detail photo of the DMBC110



# **Dynalite Signal Dimmer Controllers**



© 2023 Signify Holding All rights reserved. Signify does not give any representation or warranty as to the accuracy or completeness of the information included herein and shall not be liable for any action in reliance thereon. The information presented in this document is not intended as any commercial offer and does not form part of any quotation or contract, unless otherwise agreed by Signify. All trademarks are owned by Signify Holding or their respective owners.