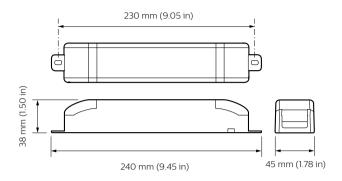

### Dimensional drawing

### Versions

DDBC516FR 5 x 16A Signal Dimmer Controller

DDBC1200 Signal Dimmer Controller

DDBC120-DALI MultiMaster DALI Driver Controller