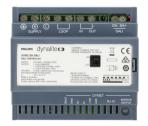

### Versions

DDBC516FR 5 x 16A Signal Dimmer Controller

DDBC1200 Signal Dimmer Controller

DDBC120-DALI MultiMaster DALI Driver Controller

### **Product details**

DDBC516FR 5 x 16A Signal Dimmer Controller front

DDBC120-DALI MultiMaster DALI Driver Controller

Detail photo of the DMBC110