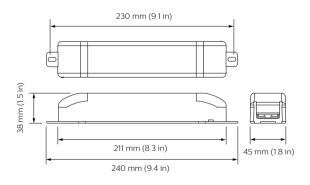

support two ranges of install opportunities of both DIN-rail and wall box, to allow for flexible install opportunities. The Signal Dimmer Controller range also support a vast range of driver controllers with a variety of circuit numbers and sizes to work individually or as part of a system, suiting any project requirement.

### **Benefits**

- · Multiple protocols supported
- · Options available
- · Inbuilt diagnostic functionality

### **Application**

- · Retail and Hospitality, Office and Industry
- · Public spaces, Stadiums and multi-purpose Event Centers
- Residential

# **Dynalite Signal Dimmer Controllers**

### Versions



DDBC516FR 5 x 16A Signal Dimmer Controller



DDBC1200 Signal Dimmer Controller



DDBC120-DALI MultiMaster DALI Driver Controller





### Dimensional drawing





# **Dynalite Signal Dimmer Controllers**

## Dimensional drawing







### **Product details**



DDBC516FR 5 x 16A Signal Dimmer Controller front



DDBC120-DALI MultiMaster DALI Driver Controller

Detail photo of the DMBC110



# **Dynalite Signal Dimmer Controllers**



© 2023 Signify Holding All rights reserved. Signify does not give any representation or warranty as to the accuracy or completeness of the information included herein and shall not be liable for any action in reliance thereon. The information presented in this document is not intended as any commercial offer and does not form part of any quotation or contract, unless otherwise agreed by Signify. All trademarks are owned by Signify Holding or their respective owners.