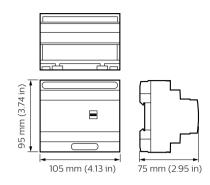

## Dimensional drawing

### Versions

DDBC516FR 5 x 16A Signal Dimmer Controller

DDBC1200 Signal Dimmer Controller

DDBC120-DALI MultiMaster DALI Driver Controller