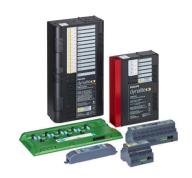

### Versions

DDBC516FR 5 x 16A Signal Dimmer Controller

DDBC1200 Signal Dimmer Controller

DDBC120-DALI MultiMaster DALI Driver Controller

### **Product details**

DDBC516FR 5 x 16A Signal Dimmer Controller front

DDBC120-DALI MultiMaster DALI Driver Controller

Detail photo of the DMBC110