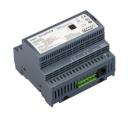

### Versions

DDBC516FR 5 x 16A Signal Dimmer Controller

DDBC1200 Signal Dimmer Controller

DDBC120-DALI MultiMaster DALI Driver Controller

### **Product details**

DDBC516FR 5 x 16A Signal Dimmer Controller front

DDBC120-DALI MultiMaster DALI Driver Controller

Detail photo of the DMBC110