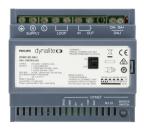

## **Product details**

Front of the DBC905 9 x 5A

EcoLinx Signal Dimmer Controller

DDBC120-DALI MultiMaster DALI Driver Controller

© 2023 Signify Holding All rights reserved. Signify does not give any representation or warranty as to the accuracy or completeness of the information included herein and shall not be liable for any action in reliance thereon. The information presented in this document is not intended as any commercial offer and does not form part of any quotation or contract, unless otherwise agreed by Signify. All trademarks are owned by Signify Holding or their respective owners.