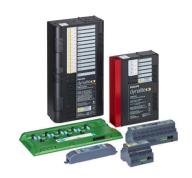

## Versions

DBC905 9 x 5A EcoLinx Signal Dimmer Controller

DDBC1200 Signal Dimmer Controller

DDBC120-DALI MultiMaster DALI Driver Controller