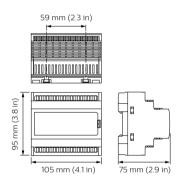

upport two ranges of install opportunities of both DIN-rail and wall box, to allow for flexible install opportunities. The Signal Dimmer Controller range also support a vast range of driver controllers with a variety of circuit numbers and sizes to work individually or as part of a system, suiting any project requirement.

### **Benefits**

- · Multiple protocols supported
- · Options available
- · Inbuilt diagnostic functionality

### **Application**

- · Retail and Hospitality, Office and Industry
- · Public spaces, Stadiums and multi-purpose Event Centers
- Residential

# **Dynalite Signal Dimmer Controllers**

## Versions



DBC905 9 x 5A EcoLinx Signal Dimmer Controller



DDBC1200 Signal Dimmer Controller



DDBC120-DALI MultiMaster DALI Driver Controller

# Dimensional drawing







# **Dynalite Signal Dimmer Controllers**

## **Product details**



Front of the DBC905 9 x 5A

EcoLinx Signal Dimmer Controller



DDBC120-DALI MultiMaster DALI Driver Controller



© 2023 Signify Holding All rights reserved. Signify does not give any representation or warranty as to the accuracy or completeness of the information included herein and shall not be liable for any action in reliance thereon. The information presented in this document is not intended as any commercial offer and does not form part of any quotation or contract, unless otherwise agreed by Signify. All trademarks are owned by Signify Holding or their respective owners.