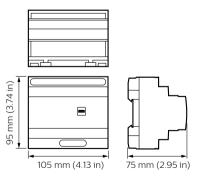

support two ranges of install opportunities of both DIN-rail and wall box, to allow for flexible install opportunities. The Signal Dimmer Controller range also support a vast range of driver controllers with a variety of circuit numbers and sizes to work individually or as part of a system, suiting any project requirement.

### **Benefits**

- · Multiple protocols supported
- · Options available
- · Inbuilt diagnostic functionality

### **Application**

- · Retail and Hospitality, Office and Industry
- · Public spaces, Stadiums and multi-purpose Event Centers
- Residential

# **Dynalite Signal Dimmer Controllers**

## Versions



DBC905 9 x 5A EcoLinx Signal Dimmer Controller



DDBC1200 Signal Dimmer Controller



DDBC120-DALI MultiMaster DALI Driver Controller

# Dimensional drawing







# **Dynalite Signal Dimmer Controllers**

## **Product details**



Front of the DBC905 9 x 5A

EcoLinx Signal Dimmer Controller



DDBC120-DALI MultiMaster DALI Driver Controller



© 2023 Signify Holding All rights reserved. Signify does not give any representation or warranty as to the accuracy or completeness of the information included herein and shall not be liable for any action in reliance thereon. The information presented in this document is not intended as any commercial offer and does not form part of any quotation or contract, unless otherwise agreed by Signify. All trademarks are owned by Signify Holding or their respective owners.