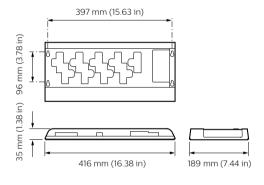

nd support two ranges of install opportunities of both DIN-rail and wall box, to allow for flexible install opportunities. The Signal Dimmer Controller range also support a vast range of driver controllers with a variety of circuit numbers and sizes to work individually or as part of a system, suiting any project requirement.

### **Benefits**

- · Multiple protocols supported
- · Options available
- · Inbuilt diagnostic functionality

### **Application**

- · Retail and Hospitality, Office and Industry
- · Public spaces, Stadiums and multi-purpose Event Centers
- Residential

# **Dynalite Signal Dimmer Controllers**

## Versions



DBC905 9 x 5A EcoLinx Signal Dimmer Controller



DDBC1200 Signal Dimmer Controller



DDBC120-DALI MultiMaster DALI Driver Controller

# Dimensional drawing







# **Dynalite Signal Dimmer Controllers**

## **Product details**



Front of the DBC905 9 x 5A

EcoLinx Signal Dimmer Controller



DDBC120-DALI MultiMaster DALI Driver Controller



© 2023 Signify Holding All rights reserved. Signify does not give any representation or warranty as to the accuracy or completeness of the information included herein and shall not be liable for any action in reliance thereon. The information presented in this document is not intended as any commercial offer and does not form part of any quotation or contract, unless otherwise agreed by Signify. All trademarks are owned by Signify Holding or their respective owners.