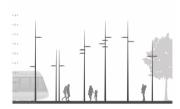

## CitySoul poles and brackets

CitySoul gen2 is one of the most versatile and inspirational urban street lighting families designed by Philips to date. This highly efficient range delivers excellent lighting levels whilst also providing the right ambiance for all urban application areas, from the outskirts of the city right through to the city center. By evolving the modularity of the CitySoul family and adding new innovations like the Lyre and the Accent bracket, Philips has made this range the ideal toolbox for every urban context. The design is flatter, completely round, and the transitions with the spigot and bracket entirely flush, thereby giving your cityscape a coherent, elegant and discreet identity. Designed around its LED engine, CitySoul gen2 is highly efficient and easy to maintain. It comes in two sizes and is suitable for side-entry, post-top, catenary and suspended mounting.

## **Application**

- · City centers
- · Parks and plazas
- · Roads and streets
- Commercial districts