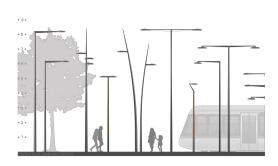

## CitySoul poles and brackets

CitySoul gen2 is one of the most versatile and inspirational urban street lighting families designed by Philips to date. This highly efficient range delivers excellent lighting levels whilst also providing the right ambiance for all urban application areas, from the outskirts of the city right through to the city center. By evolving the modularity of the CitySoul family and adding new innovations like the Lyre and the Accent bracket, Philips has made this range the ideal toolbox for every urban context. The design is flatter, completely round, and the transitions with the spigot and bracket entirely flush, thereby giving your cityscape a coherent, elegant and discreet identity. Designed around its LED engine, CitySoul gen2 is highly efficient and easy to maintain. It comes in two sizes and is suitable for side-entry, post-top, catenary and suspended mounting.

## **Application**

- · City centers
- · Parks and plazas
- · Roads and streets
- Commercial districts