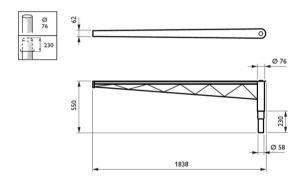

ets and poles are designed as one integrated concept to ensure
- $\boldsymbol{\cdot}$  Future-proof thanks to excellent lighting performance and product quality

#### **Features**

- A broad range of elegant, dedicated and complete sets, including poles and brackets, a tiltable option, double post-top and catenary versions
- · Various features to deliver the most efficient and comfortable lighting level
- · Compatible with all Philips' standard and advanced lighting controls
- · Easy maintenance on-site
- Compatible with existing CitySoul pole and bracket range Flip, Morph, Jump, Sweep

## **Application**

- · City centers
- · Parks and plazas
- · Roads and streets
- Commercial districts

#### Versions



OPAC\_JGP530i\_0031-Accessory photo

## Dimensional drawing

## Dimensional drawing



Dimensional drawing

## Dimensional drawing

#### **Product details**



2D rendering CitySoul gen2 Bracket - Accent



© 2023 Signify Holding All rights reserved. Signify does not give any representation or warranty as to the accuracy or completeness of the information included herein and shall not be liable for any action in reliance thereon. The information presented in this document is not intended as any commercial offer and does not form part of any quotation or contract, unless otherwise agreed by Signify. All trademarks are owned by Signify Holding or their respective owners.