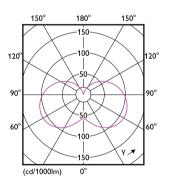

Dcandles & lusters

The frosted CorePro LEDcandle is designed for retrofit replacement of incandescent lamps. It is compatible with fixtures with an E14 holder and is an attractive product for chandeliers. LEDlamps deliver huge energy savings and minimize maintenance cost.

### **Benefits**

- · Warm white light
- Up to 80% energy saving compared with halogen lamps
- · Lower maintenance costs
- Broad compatibility with transformers

### **Features**

- · Easy retrofit
- · Lifetime of 15,000 hours
- UV- and IR-free light
- $\cdot$  Free of mercury and hazardous materials

### **Application**

- · Hotels, restaurants, bars, cafés, museums, shops
- · Lobbies, reception areas, exhibitions

## CorePro Plastic LEDcandles & lusters

### Versions



LEDcandle B35NDFR RCA

# Dimensional drawing





| Product                                  | D     | С      |
|------------------------------------------|-------|--------|
| CorePro candle ND 2.8-25W E14 827 B35 FR | 35 mm | 106 mm |



© 2023 Signify Holding All rights reserved. Signify does not give any representation or warranty as to the accuracy or completeness of the information included herein and shall not be liable for any action in reliance thereon. The information presented in this document is not intended as any commercial offer and does not form part of any quotation or contract, unless otherwise agreed by Signify. All trademarks are owned by Signify Holding or their respective owners.