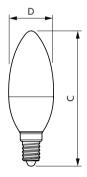

# Dimensional drawing

| Product                                  | D     | С      |
|------------------------------------------|-------|--------|
| CorePro candle ND 2.8-25W E14 827 B35 FR | 35 mm | 106 mm |