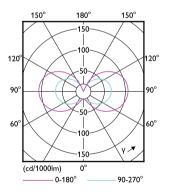

e applications in homes, shops, hotels and restaurants. Compatible with existing fixtures with G4 holders and designed for retrofit replacement of halogen capsules, CorePro LEDcapsule delivers significant energy savings and minimises maintenance costs without any compromise on light quality.

#### **Benefits**

- Up to 88% energy saving compared with halogen lamps
- · Broad compatibility with transformers
- · Lower maintenance costs

### **Features**

- Easy retrofit
- · Lifetime of 15,000 hours
- UV- and IR-free light
- · Free of mercury and hazardous materials

#### **Application**

- · Hotels, restaurants, bars, cafés
- Lobbies, corridors, stairwells, washrooms, reception areas, under-cabinet fixtures, cabinet lighting

## CorePro LEDcapsule LV

## Versions



## Dimensional drawing





| Product                               | D     | С     |
|---------------------------------------|-------|-------|
| CorePro LEDcapsuleLV 2.1-20W G4 827 D | 15 mm | 40 mm |



© 2023 Signify Holding All rights reserved. Signify does not give any representation or warranty as to the accuracy or completeness of the information included herein and shall not be liable for any action in reliance thereon. The information presented in this document is not intended as any commercial offer and does not form part of any quotation or contract, unless otherwise agreed by Signify. All trademarks are owned by Signify Holding or their respective owners.