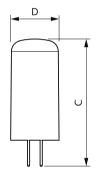

## Dimensional drawing

| Product                               | D     | С     |
|---------------------------------------|-------|-------|
| CorePro LEDcapsuleLV 2.1-20W G4 827 D | 15 mm | 40 mm |

© 2023 Signify Holding All rights reserved. Signify does not give any representation or warranty as to the accuracy or completeness of the information included herein and shall not be liable for any action in reliance thereon. The information presented in this document is not intended as any commercial offer and does not form part of any quotation or contract, unless otherwise agreed by Signify. All trademarks are owned by Signify Holding or their respective owners.