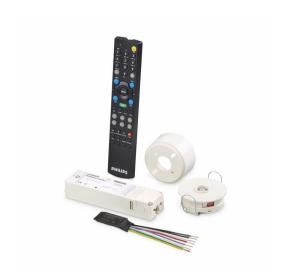

# Accessories – completing your system

# **Indoor Accessories**

Indoor lighting control accessories cover all the user interfaces, sensors, cables, dimmers and other accessories that can be used with our control systems or standalone with our lighting systems. The performance and capabilities of the products vary according to the system they are connected to.

### **Benefits**

• -

## **Features**

• \_

### **Application**

• -

### **Indoor Accessories**

### Versions



UID8450/10 ZGP Switch Dim 2B

# **Product details**



UID8450 Front image



© 2022 Signify Holding All rights reserved. Signify does not give any representation or warranty as to the accuracy or completeness of the information included herein and shall not be liable for any action in reliance thereon. The informat