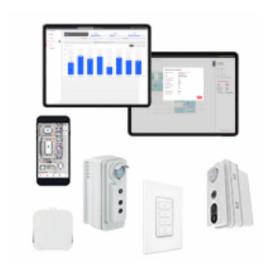

# Versions

LCN1840/05 Interact Pro wireless gateway product photo

LCN3110 OCC Sensor IP65

IRT9015/00 Interact Retrofit Commissioning Remote Control

Interact Ready RF-DALI Connector Kit

UID8480 Switch