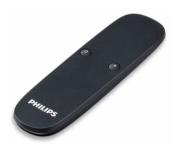

# Versions

LCN1840/05 Interact Pro wireless gateway product photo

LCN3110 OCC Sensor IP65

IRT9015/00 Interact Retrofit Commissioning Remote Control

Interact Ready RF-DALI Connector Kit

UID8480 Switch