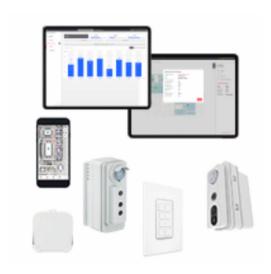

# Accessories – completing your system

# **Indoor Accessories**

Indoor lighting control accessories cover all the user interfaces, sensors, cables, dimmers and other accessories that can be used with our control systems or standalone with our lighting systems. The performance and capabilities of the products vary according to the system they are connected to.

#### Versions

SWS200 ZGB Wireless Switch Scene Selector Interact Ready

UID8470 Switch

## Versions

LCN3120 OCC Sensor IP65

LCN1840/05 Interact Pro wireless gateway product photo

LCN3110 OCC Sensor IP65

Interact Ready RF-DALI Connector

UID8480 Switch