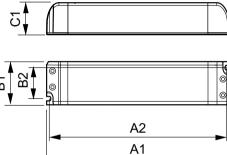

#### Dimensional drawing

| Operating and electrical |              |
|--------------------------|--------------|
| Input Frequency          | 50 to 60 Hz  |
| Input Voltage            | 220 to 240 V |
|                          |              |
| General information      |              |
| Lamp Type                | LV Halogen   |

# Product A1 A2 B1 B2 C1 LED Transformer 60W 24VDC 180 mm 170 mm 52 mm 42.0 mm 30 mm

| Product                    | A1     | A2     | B1    | B2    | C1    |
|----------------------------|--------|--------|-------|-------|-------|
| LED Transformer 120W 24VDC | 300 mm | 290 mm | 40 mm | 29 mm | 30 mm |