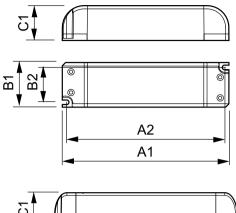

#### Dimensional drawing

| Operating and electrical |              |
|--------------------------|--------------|
| Input Frequency          | 50 to 60 Hz  |
| Input Voltage            | 220 to 240 V |
|                          |              |
| General information      |              |
| Lamp Type                | LV Halogen   |

# Product A1 A2 B1 B2 C1 LED Transformer 60W 24VDC 180 mm 170 mm 52 mm 42.0 mm 30 mm

| Product                    | A1     | A2     | B1    | B2    | C1    |
|----------------------------|--------|--------|-------|-------|-------|
| LED Transformer 120W 24VDC | 300 mm | 290 mm | 40 mm | 29 mm | 30 mm |