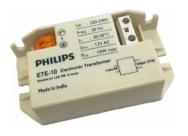

LED Driver Transformer 12W 12V. The ideal complement for LED 12V systems, up to 12W.

# LED transformer

The new LED transformer 12W 12V operates with 12Vdc LED loads from 6W to 12W, with high performance inside. The mains voltage range of 110 to 240V. The output voltage is a stable and safe 12Vdc, and it has long lifetime (30,000 hours). It's compact size and light weight allows to use it in several different types of installation.

### Benefits

- $\cdot$  Operation with 12Vdc LED loads from 6W to 12W
- Compact design for easy installation
- Ideal for the application with low power 12Vdc LED strips and LED boards

#### Features

- Multi-voltage
- 30,000 hours lifetime
- $\cdot$  Silent operation
- 2 years warranty

## Application

• Lamps LED (6W-12W)

# LED transformer

#### Versions



ET-E 10 W LED 220-240V

## Dimensional drawing



| Product                | A1    | A2    | B1    | C1    | D1     |
|------------------------|-------|-------|-------|-------|--------|
| ET-E 10 W LED 220-240V | 80 mm | 70 mm | 40 mm | 22 mm | 4.4 mm |



© 2022 Signify Holding All rights reserved. Signify does not give any representation or warranty as to the accuracy or completeness of the information included herein and shall not be liable for any action in reliance thereon. The information presented in this document is not intended as any commercial offer and does not form part of any quotation or contract, unless otherwise agreed by Signify. All trademarks are owned by Signify Holding or their respective owners.

www.lighting.philips.com 2022, July 21 - data subject to change