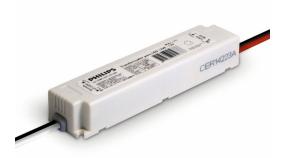

# LED Driver Transformer 12W 12V. The ideal complement for LED 12V systems, up to 12W.

# LED transformer

The new LED transformer 12W 12V operates with 12Vdc LED loads from 6W to 12W, with high performance inside. The mains voltage range of 110 to 240V. The output voltage is a stable and safe 12Vdc, and it has long lifetime (30,000 hours). It's compact size and light weight allows to use it in several different types of installation.