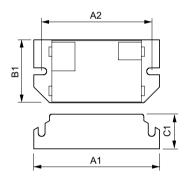

## Dimensional drawing

| Product                | A1    | A2    | B1    | C1    | D1     |
|------------------------|-------|-------|-------|-------|--------|
| ET-E 10 W LED 220-240V | 80 mm | 70 mm | 40 mm | 22 mm | 4.4 mm |